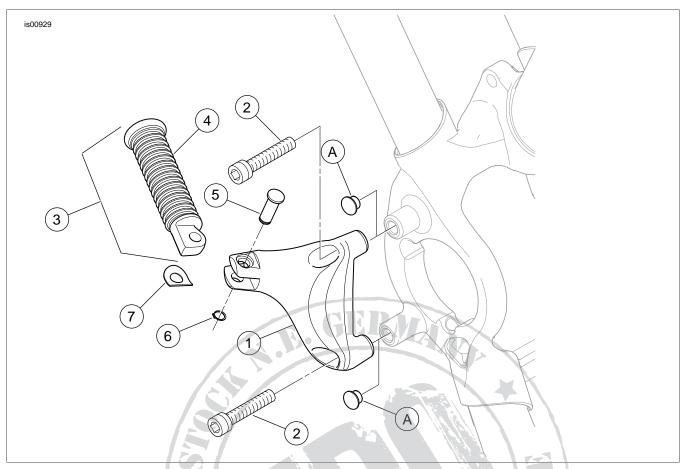

# SERVICE PARTS

See Figure 1 and Table 1.

Figure 1. Service Parts: Passenger Footpeg Mounting Kit

## Table 1. Service Parts Table

| ltem | Description (Quantity)                           | Part Number |
|------|--------------------------------------------------|-------------|
| 1    | Passenger footpeg bracket, right side (shown)    | 49314-04    |
|      | Passenger footpeg bracket, left side (not shown) | 49315-04    |
| 2    | Screw, hex socket head (4)                       | 4748        |
| 3    | Passenger footpeg (2)                            | 33048-72    |
| 4    | Rubber, footrest                                 | 33189-63    |
| 5    | Clevis (2)                                       | 45041-01    |
| 6    | Retaining ring                                   | 11304       |
| 7    | Spring washer (2)                                | 50912-72    |
| tems | mentioned in text, but not included in kit:      |             |
| А    | Black plastic hole plug (2)                      |             |

#### **Right Side**

- 1. See the Service Parts illustration. Remove and discard the black plastic hole plugs (A) in the frame.
- Obtain the right-side passenger footpeg (1) and two hex socket head screws (2) from the kit. Install the bracket to the frame as shown, and torque the screws to 45-50 ft-lbs (61-68 Nm).

3. Install a passenger footpeg (3) on the footpeg support bracket as shown using a clevis pin (5), spring washer (7), and retaining ring (6) from the kit.

## Left Side

DONLINE

4. Remove and discard the hex socket head screw retaining the double-tube rear brake line clamp. Remove and discard the black plastic hole plug (A) in the lower hole.

Repeat steps 2 and 3 for left side footpeg.