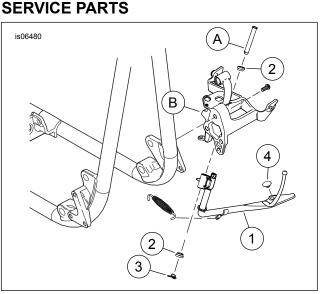

# **Kit Contents**

See Figure 1 and Table 1.

#### A WARNING

Block or jack vehicle under frame in a way that the vehicle will not fall over. Failure to properly block and/or raise the vehicle could result in death or serious injury. (00462c)

- 1. Refer to the service manual to remove the OE jiffy stand. Discard bushings and pretzel clip.
- 2. See Figure 1. Install jiffy leg bumper (4) into the jiffy stand leg.
- 3. Refer to the service manual and install the extended jiffy stand (1), bushings (2) and pretzel clip (3), with the following exception:
- The clevis pin (A) must be installed from the top of the jiffy stand bracket (B). The pretzel clip must be installed on the bottom side of the jiffy stand bracket.

Figure 1. Service Parts: Extended Jiffy Stand

#### Table 1. Service Parts

| Item                                              |                       | Part Number |
|---------------------------------------------------|-----------------------|-------------|
|                                                   | Jiffy stand, extended | 50103-07B   |
| 2                                                 | Bushing (2)           | 53176-08    |
|                                                   | Clip, pretzel         | 554A        |
|                                                   | Bumper, jiffy leg     | 62123-07    |
| Items mentioned in text, but not included in kit: |                       |             |
|                                                   | Clevis pin            |             |
| В                                                 | Jiffy stand bracket   |             |