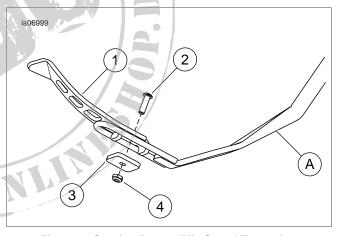

### **Kit Contents**

See Figure 2 and Table 1.

### INSTALLATION

- See Figure 1. Check the condition of jiffy stand end wire

   (2) and bumper (1). The end wire must be parallel to the
   end of the jiffy stand and in good condition. The bumper
   attached to the frame must be in place and in the proper
   orientation.
- See Figure 2. Install jiffy stand extension (1) on to end wire of jiffy stand as shown.
- 3. Install the extension in place with the clamp (3), screw (2) and locknut (4). Adjust position of extension until a comfortable rider position is located.
- 4. Tighten locknut to 8 ft-lb (96 Nm).
- 5. Check jiffy stand and extension for unrestricted movement through the normal range of travel.

### SERVICE PARTS

Figure 2. Service Parts: Jiffy Stand Extension

Table 1. Service Parts

| Item                                              | Description (Quantity) | Part Number         |
|---------------------------------------------------|------------------------|---------------------|
| 1                                                 | Jiffy stand extension  | Not Sold Separately |
| 2                                                 | Bolt                   | 94387-92T           |
| 3                                                 | Clamp                  | Not Sold Separately |
| 4                                                 | Locknut                | 7671                |
| Items mentioned in text, but not included in kit. |                        |                     |
| Α                                                 | Jiffy stand            |                     |