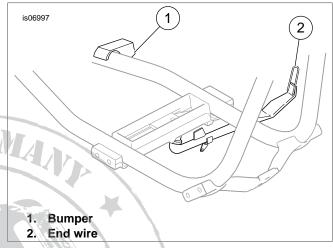

### INSTALLATION

- See Figure 1. Check the condition of jiffy stand end wire

   (2) and bumper (1). The end wire must be parallel to the
   end of the jiffy stand and in good condition. The bumper
   attached to the frame must be in place and in the proper
   orientation.
- See Figure 2. Install jiffy stand extension (1) on to end wire of jiffy stand as shown.
- 3. Install the extension in place with the clamp (3), screw (2) and locknut (4). Adjust position of extension until a comfortable rider position is located.
- 4. Tighten locknut to 8 ft-lb (96 Nm).
- 5. Check jiffy stand and extension for unrestricted movement through the normal range of travel.

#### NOTE

Do not step on jiffy stand extension or it may be damaged.

Figure 1. End Wire and Bumper