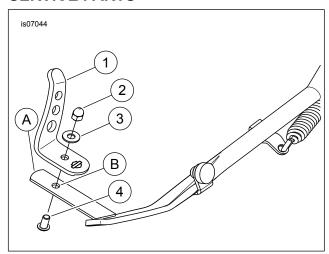

#### Kit Contents

See Figure 2 and Table 1.

4. Place extension (1) over jiffy stand toe bracket (A). Fasten extension to the toe bracket with screw (4), washer (3) and acorn nut (2) as shown. Tighten to 0.8 N·m (8 ft-lbs).

## SERVICE PARTS

Figure 2. Service Parts: Jiffy Stand Extension

## **Table 1. Service Parts**

| Item                                              | Description (Quantity)         | Part Number         |
|---------------------------------------------------|--------------------------------|---------------------|
| 1                                                 | Jiffy stand extension          | Not Sold Separately |
| 2                                                 | Nut, acorn                     | 94004-90T           |
| 3                                                 | Washer                         | 94065-90T           |
|                                                   |                                | 94385-92T           |
| Items mentioned in text, but not included in kit. |                                |                     |
| Α                                                 | Jiffy stand toe bracket        |                     |
| В                                                 | Drilled hole, 9/32 inch (7 mm) |                     |