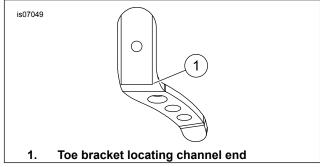

# INSTALLATION

1. See Figure 1. Align the alignment channel end (1) of the extension (item 1, Figure 2) to the end of the toe bracket (item A, Figure 2 ) on top of the jiffy stand. Mark the center of the hole location on the toe bracket.

#### NOTE

Do not step on jiffy stand extension or it may be damaged.

**Figure 1. Toe Bracket Locating Channel** 