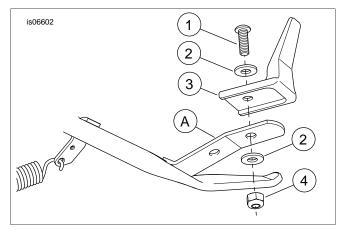

#### **Kit Contents**

See Figure 1 and Table 1.

## INSTALLATION

1. See Figure 1. Align extension (3) on top of the jiffy stand toe bracket (A). Mark the center of the hole location.

 See Figure 1. Place extension (3) over jiffy stand toe bracket (A). Fasten extension to the toe bracket with screw (1), washers (2) and nut (4) as shown. Tighten to 6-8 ftlbs (8.1-10.8 Nm).

## SERVICE PARTS

WW.HD

Figure 1. Service Parts: Jiffy Stand Extension

#### Table 1. Service Parts

| Item                                              | Description (Quantity)  | Part Number         |
|---------------------------------------------------|-------------------------|---------------------|
| 1                                                 | Screw                   | 94386-92T           |
| 2                                                 | Washer, chrome (2)      | 94065-90T           |
| 3                                                 | Extension               | Not Sold Separately |
| 4                                                 | Locknut                 | 94026-92T           |
| Items mentioned in text, but not included in kit. |                         |                     |
| Α                                                 | Jiffy stand toe bracket |                     |