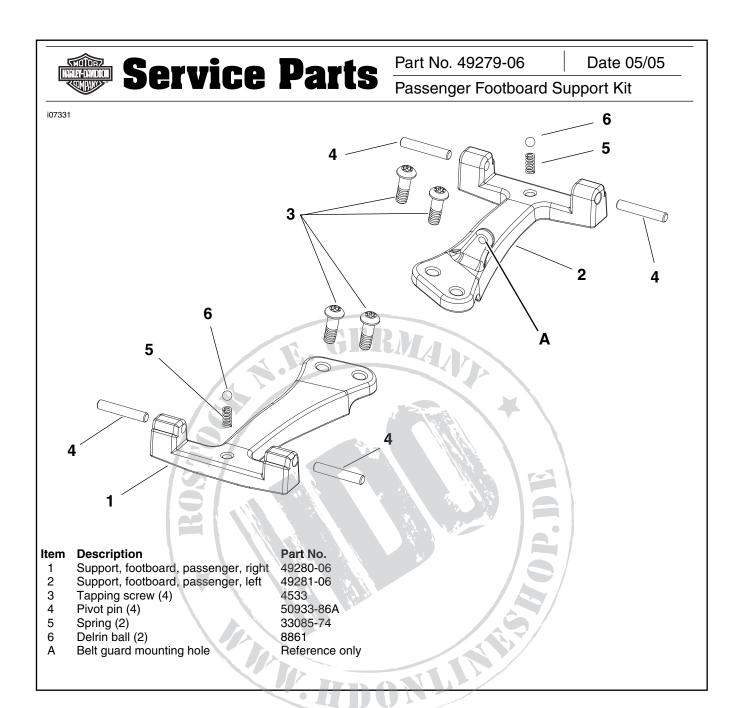

- See Service Parts illustration. On the right side of motorcycle, install passenger footboard support (1) using two tapping screws (3). Tighten screws to 25 -35 ft-lbs (34 -47.7 Nm).
- 2. On the left side of motorcycle, install the left passenger support bracket (2) using two tapping screws (3). Tighten screws to 25 -35 ft-lbs (34 -47.7 Nm).
- See Figure 1. Rotate belt guard (4) into position and install with original screw (1) and washer (2) saved in step 1 of preparation. Tighten screw to 10-15 ft-lbs (13.5 -20.3 Nm).
- 4. See Service Parts illustration. Install front belt guard screw into tapped hole (A) on left side passenger footboard support. Tighten screw to 10-15 ft-lbs (13.5 -20.3 Nm).