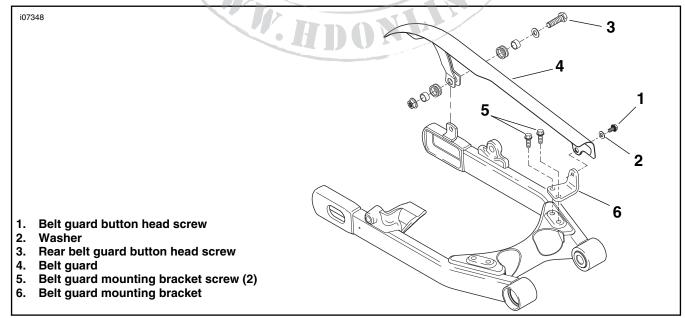

#### Prepare the Motorcycle

- See Figure 1. On the left side of frame, remove the belt guard button head screw (1) and washer (2). Retain for future use.
- 2. Loosen the rear belt guard button head screw (3). Rotate belt guard (4) up and away from the front position.
- Remove the belt guard mounting bracket screws (5) and belt guard mounting bracket (6). Disgard screws and bracket.
- 4. If your model motorcycle is equipped with footpegs, remove both left and right footpegs.

- See Service Parts illustration. On the right side of motorcycle, install passenger footboard support (1) using two tapping screws (3). Tighten screws to 25 -35 ft-lbs (34 -47.7 Nm).
- 2. On the left side of motorcycle, install the left passenger support bracket (2) using two tapping screws (3). Tighten screws to 25 -35 ft-lbs (34 -47.7 Nm).
- See Figure 1. Rotate belt guard (4) into position and install with original screw (1) and washer (2) saved in step 1 of preparation. Tighten screw to 10-15 ft-lbs (13.5 -20.3 Nm).
- 4. See Service Parts illustration. Install front belt guard screw into tapped hole (A) on left side passenger footboard support. Tighten screw to 10-15 ft-lbs (13.5 -20.3 Nm).

#### NOTE

Refer to footboard instructions for information on installing passenger footboards to footboard supports.

**Figure 1. Belt Guard Attachment Components** 

-J03493 2 of 2