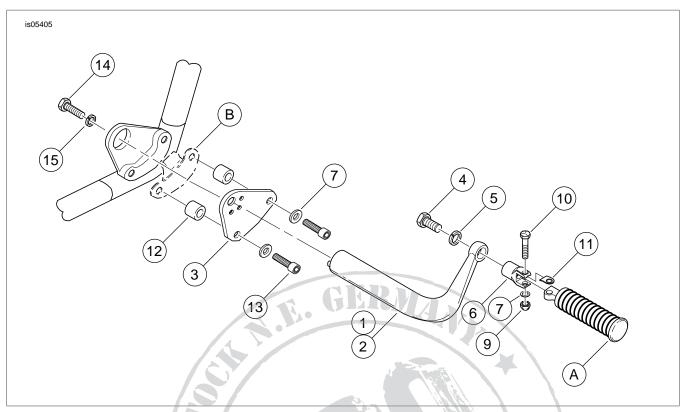

#### **Kit Contents**

See Figure 1 and Table 1.

### INSTALLATION

- See Figure 1 and Table 1. The lower, right front, side of the motorcycle at the engine mount is shown.
- 2. Remove and discard the two mounting screws. The regulator wire support plate will stay in place on the frame.
- Place the right arm (1) on the mounting plate (3) with the arm adjusting dowel in the selected position hole (choice of three). Align the arm screw hole with the screw hole in the mounting plate. Install screw (14) and lockwasher (15) into arm. Tighten screw to 45-50 ft-lbs (61-67.8 Nm).

- Place arm and the mounting plate with the two spacers (12) against the outside of the regulator wire support plate aligning the two mounting holes.
- Place lockwashers (7) on the two longer screws (13) and install the two longer screws, with lockwashers through the mounting plate holes and into the engine support holes. Tighten screws (13) to 16-28 ft-lbs (21.7-38 Nm).
- 6. Reposition regulator wires and wrap them to frame with a new cable strap (8) from kit.

## **A**WARNING

Footrests must fold up and toward rear of motorcycle if struck. Failure to set footrests to fold up and back could result in death or serious injury. (00366a)

- 7. To attach footpeg support (6) to arm (1):
  - a. Place lockwasher (5) on screw (4).
  - b. Place footpeg support (6) on arm (1).
  - c. Install screw (4) and washer (5) in arm (1) and into footpeg support (A).
- 8. To attach footpeg (sold separately) to footpeg support:
  - a. Install footpeg and spring washer (11) between the support prongs on the footpeg support (6). Secure the footpeg and spring washer (11) between the support prongs using screw (10) and nylock nut (9). Tighten screw to 19 ft-lbs (25.8).
- 9. Repeat instructions 1 through 6 for left side footpeg mounting using remaining spacers and screws. There is no regulator bracket on left side.

# **SERVICE PARTS**

Figure 1. Service Parts: Adjustable Highway Footpeg Support Kit

Table 1. Service Parts Table

| Item         | Description (Quantity)                         | Part Number |
|--------------|------------------------------------------------|-------------|
| 1            | Arm, right                                     | 49061-96    |
| 2            | Arm, left                                      | 49062-96    |
| 3            | Mounting plate                                 | 49054-04A   |
| 4            | Screw, hex head 1/2-20 x 1-1/4 in. (2)         | 3486        |
| 5            | Lockwasher, 1/2 in.                            | 7068        |
| 6            | Footpeg support (2)                            | 50900-72    |
| 7            | Lockwasher 3/8 in. (4)                         | 6701        |
| 8            | Cable strap, (4) (not shown)                   | 10006       |
| 9            | Nylok nut, 3/8-16 in. (2)                      | 7778        |
| 10           | Screw, hex head, 3/8-16 x 1-1/2 in. (2)        | 4721        |
| 11           | Spring washer (2)                              | 50912-72    |
| 12           | Spacer, 1-1/4in. (4)                           | 6637        |
| 13           | Screw, hex socket head, 3/8-16 x 2-1/2 in. (4) | 4344        |
| 14           | Screw, hex head 7/16-20 x 1/2 in. (2)          | 4770        |
| 15           | Lockwasher, 7/16-20 (2)                        | 7039        |
| Items mentio | ned in text, but not included in kit:          | ,           |
| А            | Footpeg (sold separately)                      |             |
| В            | Regulator wire support plate                   |             |