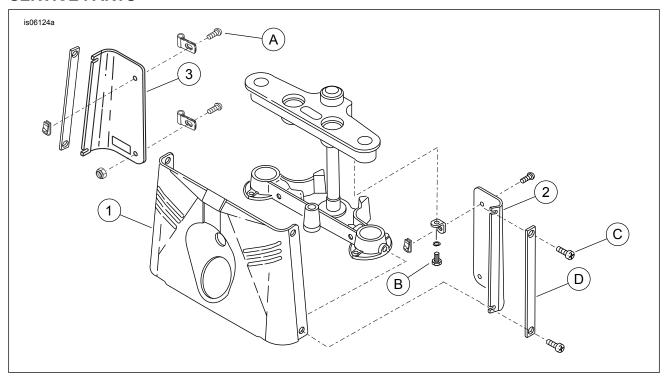

#### **INSTALLATION**

- Refer to the service manual to remove the front panel, side panels and trim strips. Save all hardware to install the new panels from the kit and trim strips.
- 2. See Figure 1 and Table 1. Install new panels from the kit and trim strips (D).
- Tighten screw (A), three places, to 2.26–3.39 N·m (20–30 in-lbs) Tighten screw (B), two places, to 16.3–23 N·m (12–17 ft-lbs) Tighten screw (C), four places, to 10.8–16.3 N·m (8–12 ft-lbs). If installing on a motorcycle with a light bar or windshield, refer to the appropriate service manual or instruction sheet for torque values.

# **SERVICE PARTS**

Figure 1. Service Parts: Gloss Black Triple Tree Cover Kit

**Table 1. Service Parts Table** 

| Item                                              | Description (Quantity)   | Part Number |
|---------------------------------------------------|--------------------------|-------------|
| 1                                                 | Front panel, gloss black | 67987-10BHP |
| 2                                                 | Rear back panel, left    | 67993-10BHP |
| 3                                                 | Rear back panel, right   | 67988-10BHP |
| Items mentioned in text, but not included in kit: |                          |             |
| Α                                                 | Screw (3)                | 941         |
| В                                                 | Screw (2)                | 3953W       |
| С                                                 | Screw (4)                | 3538        |
| D                                                 | Trim strip, black (2)    | 68055-10BHP |