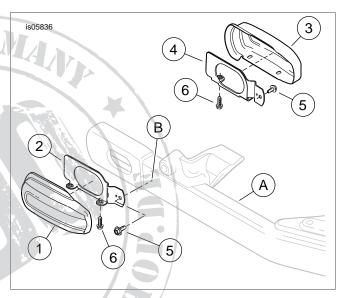

## NOTE

Ambient temperature should be **at least** 60 °F (16 °C) for proper adhesion of the bracket to the rear fork.

1. See Figure 1. Use a mixture of 50-70% isopropyl alcohol and 30-50% distilled water to clean the rear fork (A) areas where the axle nut cover bracket (items 2 and 4) will mount. Allow to dry thoroughly.

#### NOTES

Test-fit the axle nut cover bracket to the rear fork before installation. Do not remove the adhesive backing until ready to apply the bracket.

The axle nut cover brackets are side-specific. The brackets install with the two small tabs at the bottom, extending away from the vehicle.

The large tab extends forward, with the larger hole aligning with the hole (B) in the rear fork.

- 2. Remove the liner from the adhesive backing of an axle nut cover bracket. Carefully position the bracket to the rear fork, and press firmly into place.
- Insert a self-tapping screw (5) through the forward tab and into the hole in the rear fork, and tighten to 35-45 in-lbs (4.0-5.1 Nm).
- Hold the bracket in position with steady pressure for about one minute.

#### NOTE

The axle nut covers are side-specific. The covers install with the C-shaped flange to the rear.

- Position the axle nut cover to the bracket, aligning the holes in the cover **under** the tabs. Insert two machine screws, from the bottom, through the cover and into the bracket tabs. Tighten securely.
- 6. Repeat on the other side of the rear fork.

# **SERVICE PARTS**

Figure 1. Service Parts, FXD Rear Axle Nut Cover Kit

Table 1. Service Parts

| Item                                              | Description (Quantity)               | Part Number |
|---------------------------------------------------|--------------------------------------|-------------|
| 1                                                 | Rear axle nut cover (right)          | 42434-09    |
| 2                                                 | Bracket, rear axle nut cover (right) | 42203-09    |
| 3                                                 | Rear axle nut cover (left)           | 42418-09    |
| 4                                                 | Bracket, rear axle nut cover (left)  | 42202-09    |
| 5                                                 | Screw, self-tapping (2)              | 2490        |
| 6                                                 | Machine screw, hex washer head (4)   | 3473        |
| Items mentioned in text, but not included in kit. |                                      |             |
| Α                                                 | Rear fork                            |             |
| В                                                 | Hole in rear fork                    |             |