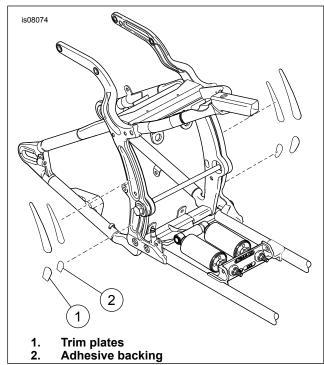

#### NOTE

The upper-left trim plate must be bent to conform to the surface of the depression prior to installation.

- See Figure 1. Fasten the adhesive backing (2), provided, to the unpolished side of the trim plates (1).
- Center the trimplates in the depressions and press them firmly into position for one minute.

Figure 1. Trim Plates