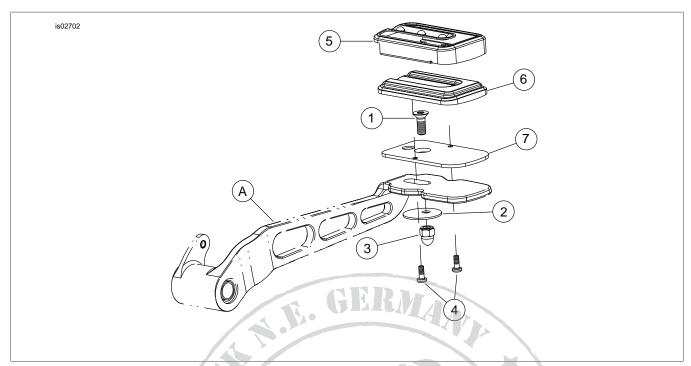

### **Kit Contents**

See Figure 1 and Table 1.

## **INSTALLATION**

- Remove the previously installed brake pedal cover from the foot brake lever.
- See Figure 1. Obtain the mounting plate (7) from kit. Position the mounting plate over the brake pedal (A)

aligning raised area under plate with oval hole in brake pedal.

- Obtain the offset washer (2) from kit. Position washer under brake pedal and align the "offset" area of the washer so that it covers oval hole in brake pedal.
- 4. From top of mounting plate, install 5/16 inch flathead screw (1) through mounting plate (7), brake pedal (A) and offset washer (2).
- 5. From under brake pedal, install acorn nut (3) to secure mounting plate and offset washer to brake pedal. Tighten acorn nut to 25-29 ft-lbs (33-39 Nm).
- 6. Obtain brake pedal cover (5) and pedal tread (6) from kit.

  Align and insert tread (6) into the brake pedal cover.
- 7. From the side, slide the brake pedal cover assembly over the mounting plate (and pedal) and align the two holes in bottom of cover with two holes in mounting plate.
- 8. Obtain the two 10-24 screws (4) from kit. From under brake pedal (A), install screws through holes in mounting plate (7) and into pedal cover (5). Tighten screws to 20-22 inlbs (2.2-2.5 Nm).

## **SERVICE PARTS**

Figure 1. Service Parts: Brake Pedal Pad Kit

**Table 1. Service Parts Table** 

| Item                                              | Description (Quantity)                              | Part Number |
|---------------------------------------------------|-----------------------------------------------------|-------------|
| 1                                                 | Screw, 5/16-18 x 7/8 inch w/lock patch, zinc plated | 1783C       |
| 2                                                 | Washer, offset, chrome plated                       | 6421        |
| 3                                                 | Acorn nut, 5/16-18, chrome plated                   | 94006-90T   |
| 4                                                 | Screw, 10-24 x 1/2 inch w/lock patch, zinc plated   | 2903        |
| 5                                                 | Cover, brake pedal pad                              | 42147-07    |
| 6                                                 | Tread                                               | 42146-07    |
| 7                                                 | Mounting plate                                      | 44437-04    |
| Items mentioned in text, but not included in kit: |                                                     |             |
| А                                                 | Brake pedal                                         |             |
| HDON                                              |                                                     |             |