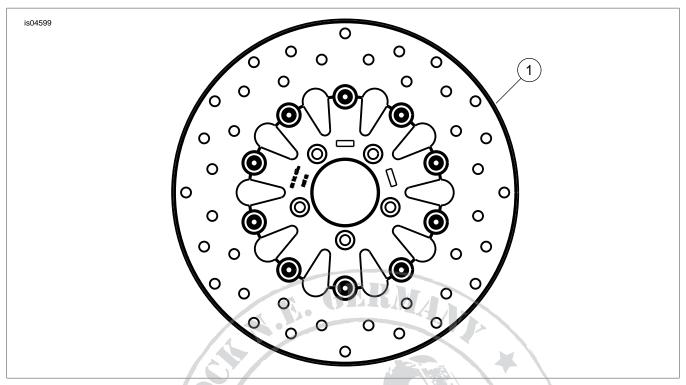

# **SERVICE PARTS**

Figure 1. Service Parts: Floating Brake Rotor (Teardrop Rotor shown)

Table 2. Service Parts: Floating Brake Rotor

| Item |                       |  | Part Number         |
|------|-----------------------|--|---------------------|
| 1    | Brake disc, front     |  | Not Sold Separately |
| 2    | Screw (5) (not shown) |  | 3655A               |