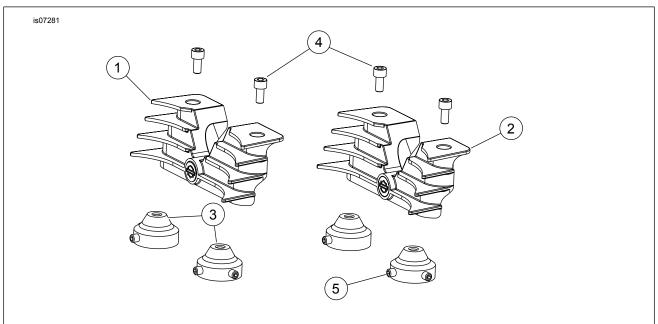

## **Kit Contents**

See Figure 1 and Table 1.

## **Install Front Cover**

NOTE

The front and rear headbolt cover has "front" cast on the inside surface; the rear headbolt cover has "rear" cast on the inside surface.

- 1. Disconnect the spark plug boot from the front spark plug.
- See Figure 1 and Table 1. Install the assembly mounts (3) to head bolts using allen screws (5) and tighten securely.
- 3. Place the assembly mounts (3) marked "front" on the head over spark plug and cap screw (installed in step 2). Insert cap screw (4) through top of cover mount and tighten securely. Repeat for the remaining cap screw.
- 4. Connect the front spark plug wire boot to plug.

#### Install Rear Cover

- 1. Disconnect the spark plug boot from the rear spark plug.
- 2. Install assembly mounts (3) to cap screws using allen screws (5) and tighten securely.
- 3. Place the assembly mount (3) marked "rear" on the head over spark plug and cap screw (installed in step 2). Insert cap screw (4) through top of cover, align with the threaded hole in top of cover mount and tighten securely. Repeat for the remaining cap screw.
- 4. Connect the rear spark plug wire boot to the plug.

Figure 1. Service Parts: Finned Headbolt Cover Kit

#### Table 1. Service Parts Table

| Kit          | Item | Description (Quantity)                                  | Part Number         |
|--------------|------|---------------------------------------------------------|---------------------|
| Kit 44296-04 | 1    | Bridge, (front) finned (black)                          | Not Sold Separately |
|              | 2    | Bridge, (rear) finned (black)                           | Not Sold Separately |
| Kit 61400176 | 1    | Bridge, (front) finned (black without highlighted edge) | Not Sold Separately |
|              | 2    | Bridge, (rear) finned (black without highlighted edge)  | Not Sold Separately |
|              | 3    | Assembly, mount (4)                                     | 43874-00A           |
|              | 4    | Cap screw, #10-32 x 3/8 inch (4)                        | Not Sold Separately |
|              | 5    | Screw, allen (8)                                        | 3318                |
|              | 6    | Wrench, hex key (5/32") (Not Shown)                     | 94794-00            |
|              | 7    | Wrench, hex key (3/32") (Not Shown)                     | Not Sold Separately |