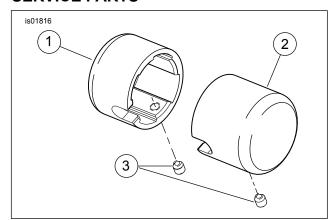

## **Kit Contents**

See Figure 1 and Table 1.

- 1. See Figure 1. Partially install a set screw (3) into the threaded hole in each axle nut cover (1, 2).
- 2. Position each axle nut cover over the appropriate axle nut. The notch in each cover fits over the axle-adjusting screw.
- 3. Adjust the position of the exhaust system as necessary to provide axle nut clearance.
- Tighten the axle nut-cover set screws (3) to 7-9 N·m (70 in-lbs).

## SERVICE PARTS

Figure 1. Service Parts: Softail Rear Axle Nut Cover Kit

Table 1. Service Parts: Softail Rear Axle-Nut Cover Kit

| Item | Description (Quantity)           | Part Number         |
|------|----------------------------------|---------------------|
| 1    | Axle-nut cover, right side       | Not Sold Separately |
| 2    | Axle-nut cover, left side        | Not Sold Separately |
| 3    | Set screw. 1/4-20 x 1/4 inch (2) | 3234W               |