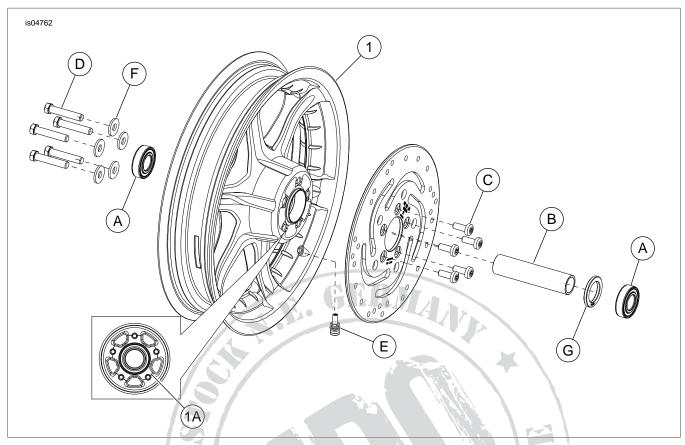

#### **Kit Contents**

See Figure 1 and Service Parts Tables.

# **SERVICE PARTS**

Figure 1. Service Parts: Rear Slotted Six-Spoke Wheels (16-inch Shown)

Table 1. Service Parts Table

| Kit                                            | Installation Kit      | Item      | Description (Quantity)                                                                    | Part Number         |
|------------------------------------------------|-----------------------|-----------|-------------------------------------------------------------------------------------------|---------------------|
| 43930-08                                       |                       | 1         | Wheel                                                                                     | Not Sold Separately |
| 43931-08                                       |                       | 1A        | 1A Machined groove                                                                        | Not Sold Separately |
| 2003-2007 FLST, FLSTN and                      | 43854-08              | А         | Bearing (2)                                                                               | 9267                |
| FLSTC, 2003-2006 FLSTF                         | 16x3 inch rear wheel. | В         | Sleeve, bearing spacer                                                                    | 43608-00            |
| (except FLSTFSE2)<br>2003-2005 FXST, FXSTB and | WIICCI.               | C         | Disc screw (5)                                                                            | 43567-92            |
| FXSTS                                          |                       | D         | Sprocket screw (5) (2006 and earlier models)                                              | 3737A               |
|                                                |                       |           | Sprocket screw (5) (2007 models)                                                          | 3109                |
|                                                |                       | Е         | Valve stem assembly (long)                                                                | 43206-01            |
|                                                |                       | F         | Washer (5) (2006 and earlier models)                                                      | 6516HW              |
|                                                |                       |           | Discard the following components which are on kit, but are not required for this fitment. |                     |
|                                                |                       | Sleeve, I | pearing spacer                                                                            | 43618-06            |
|                                                |                       | Sleeve, I | pearing spacer                                                                            | 43618-07            |
|                                                |                       | Sprocke   | t screw (5)                                                                               | 3899                |
|                                                |                       | Valve ste | em assembly (short)                                                                       | 43157-83A           |