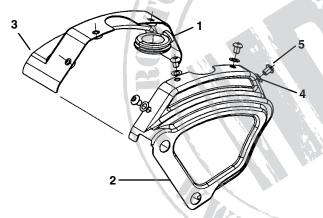

# Service Parts Part No. 43725-00, 43726-00, 43759-00 Front Caliper Cover Kit

i01889.tif

Left Side Caliper Cover Kit (P/N 43726-00) XL and Dyna Models (except FXDWG) NOTE: Will not fit with Models equipped with **Braided Brake Lines** 

#### Kit number-43726-00 (Left Side Caliper Cover Kit)

#### Kit number-43725-00 (Right Side Caliper Cover Kit)

| ITEM | DESCRIPTION                      | <b>PART NUMBER</b> | ITEM | DESCRIPTION                       | <b>PART NUMBER</b> |
|------|----------------------------------|--------------------|------|-----------------------------------|--------------------|
| 1    | Grommet, split                   | 11534              | 1    | Grommet, split                    | 11534              |
| 2    | Cover, caliper outer (left side) | not sold           | 2    | Cover, caliper outer (right side) | not sold           |
| 3    | Cover, caliper inner (left side) | not sold           | 3    | Cover, caliper inner (right side) | not sold           |
| 4    | Wave washer, #10 (4)             | not sold           | 4    | Wave washer, #10 (4)              | not sold           |
| 5    | Screw, 10-32 X 1/4"              |                    | 5    | Screw, 10-32 X 1/4"               |                    |
|      | button-head (4)                  | not sold           |      | button-head (4)                   | not sold           |