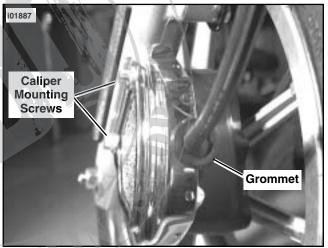

## Installation

- See Figure 1. Support caliper and remove upper and lower caliper mounting screws.
- Loosely install outer cover to the slider using the hardware just removed.
- 3. Install split rubber grommet over brake line just above caliper banjo fitting. Do **NOT** remove brake line.
- See Figure 2. Insert grommet into the semicircular cutout in the outer cover.
- See Figure 2. Tighten lower caliper mounting screw to 28-38 ft-lbs.(37.9-51.5 Nm) then tighten upper mounting screw to 28-38 ft-lbs (37.9-51.5 Nm).

#### NOTE

It may be necessary to rotate the brake line for optimal positioning within the grommet. Refer to the applicable Service Manual for torque and bleeding procedures.

- Install inner cover under the outer cover while simultaneously inserting grommet into the corresponding cutout.
- See Figure 3. Install four screws with wave washers through the outer cover and into the inner cover.

Figure 1. Remove Caliper Mounting Screws

Figure 2. Tighten Caliper Mounting Screws and Install Grommet

Figure 3. Install Caliper Cover Screws