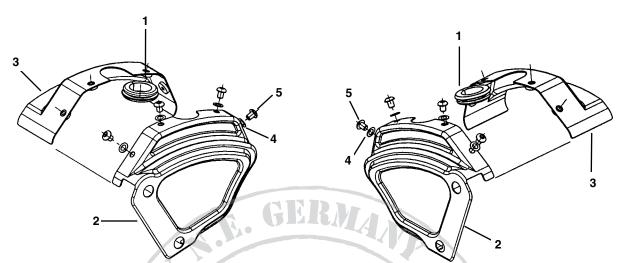

# Service Parts Part No. 43725-00, 43726-00, 43759-00 Front Caliper Cover Kit

i01889.tif

Left Side Caliper Cover Kit (P/N 43726-00) XL and Dyna Models (except FXDWG) NOTE: Will not fit with Models equipped with **Braided Brake Lines** 

Right Side Caliper Cover Kit (P/N 43725-00) XL and Dyna NOTE: Will not fit with Models equipped with Braided **Brake Lines** 

Left Side Caliper Cover Kit (P/N 43759-00) FXDWG and Softail Models (except Springer and FXSTD) NOTE: Will not fit with Models equipped with Braided Brake Lines

#### Kit number-43726-00 (Left Side Caliper Cover Kit)

#### Kit number-43725-00 (Right Side Caliper Cover Kit)

| ITEM | DESCRIPTION                      | <b>PART NUMBER</b> | ITEM | DESCRIPTION                       | <b>PART NUMBER</b> |
|------|----------------------------------|--------------------|------|-----------------------------------|--------------------|
| 1    | Grommet, split                   | 11534              | 1    | Grommet, split                    | 11534              |
| 2    | Cover, caliper outer (left side) | not sold           | 2    | Cover, caliper outer (right side) | not sold           |
| 3    | Cover, caliper inner (left side) | not sold           | 3    | Cover, caliper inner (right side) | not sold           |
| 4    | Wave washer, #10 (4)             | not sold           | 4    | Wave washer, #10 (4)              | not sold           |
| 5    | Screw, 10-32 X 1/4"              |                    | 5    | Screw, 10-32 X 1/4"               |                    |
|      | button-head (4)                  | not sold           |      | button-head (4)                   | not sold           |

#### Kit number-43759-00 (Left Side Caliper Cover Kit)

| DESCRIPTION                      | PART NUMBER                                                                                                               |
|----------------------------------|---------------------------------------------------------------------------------------------------------------------------|
| Grommet, split                   | 11534                                                                                                                     |
| Cover, caliper outer (left side) | not sold                                                                                                                  |
| Cover, caliper inner (left side) | not sold                                                                                                                  |
| Wave washer, #10 (4)             | not sold                                                                                                                  |
| Screw, 10-32 X 1/4"              |                                                                                                                           |
| button-head (4)                  | not sold                                                                                                                  |
|                                  | Grommet, split Cover, caliper outer (left side) Cover, caliper inner (left side) Wave washer, #10 (4) Screw, 10-32 X 1/4" |