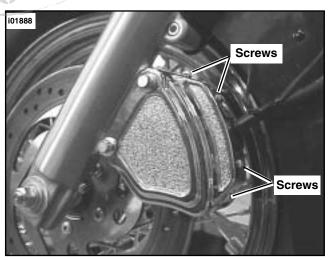

#### NOTE

It may be necessary to rotate the brake line for optimal positioning within the grommet. Refer to the applicable Service Manual for torque and bleeding procedures.

- Install inner cover under the outer cover while simultaneously inserting grommet into the corresponding cutout.
- See Figure 3. Install four screws with wave washers through the outer cover and into the inner cover.

Figure 1. Remove Caliper Mounting Screws

Figure 2. Tighten Caliper Mounting Screws and Install Grommet

Figure 3. Install Caliper Cover Screws