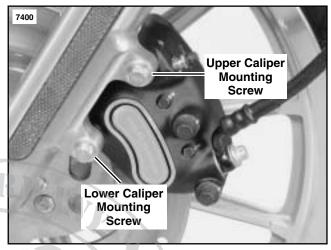

## Installation

- See Figure 1. Support caliper and remove upper and lower caliper mounting screws.
- Loosely install outer cover to the slider using the hardware just removed.
- 3. Install split rubber grommet over brake line just above caliper banjo fitting. Do **NOT** remove brake line.
- See Figure 2. Insert grommet into the semicircular cutout in the outer cover.
- See Figure 2. Tighten lower caliper mounting screw to 28-38 ft-lbs.(37.9-51.5 Nm) then tighten upper mounting screw to 28-38 ft-lbs (37.9-51.5 Nm).

Figure 1. Remove Caliper Mounting Screws

Figure 2. Tighten Caliper Mounting Screws and Install Grommet

Figure 3. Install Caliper Cover Screws