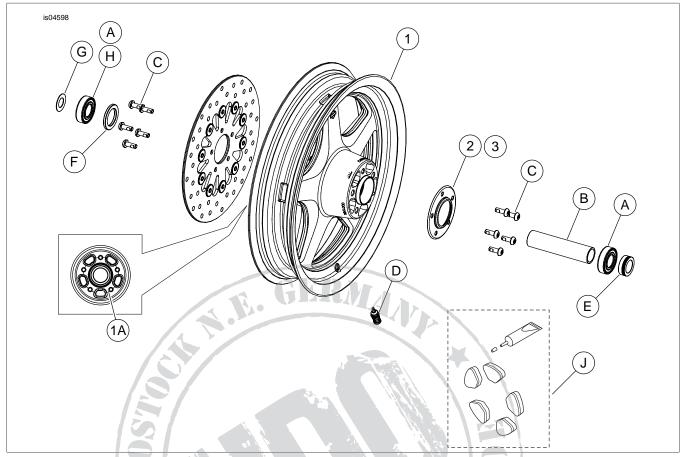

## SERVICE PARTS

Figure 1. Service Parts: FRONT THUNDERSTAR WHEEL KITS (21-inch wheel shown)

#### CAUTION

Do not re-use brake disc screws. Re-using disc screws can result in torque loss and damage to rotor and/or brake assembly. (00319b)

- 2. See Figure 1. Install valve stem assembly (D) on wheel. Refer to TIRES in Service Manual.
- 3. Assemble wheel installation kit components and brake disc(s) to wheel, using the appropriate service parts table. Refer to FRONT WHEEL in Service Manual.

#### NOTES

Install the primary bearing first using appropriate Service Manual and WHEEL BEARING REMOVER/INSTALLER.

For Kits 43573-08, 43575-08, 43703-08, 43978-07, 43771-07, 43609-07, 40943-09, 40966-09 and 40996-09:

- The left side of the wheel has a machined groove in the hub face and/or DOT markings to identify it as the brake disc and primary bearing side.
- Install the wheel so that the valve stem is on the right side of the motorcycle.

For Kits 44323-07, 44322-07 and 44282-07:

- Install the wheel so that the hub markings are on the left side of the motorcycle. The left side of the wheel has a machined groove in the hub face and hub markings to identify it as the primary bearing side.
- These kits include one or two hub plates (Part Number 43985-00) to install between the brake disc and the wheel and a chrome hub cap (Part Number 43986-00) to install on the wheel opposite the brake disc side.

Hub covers must be installed to prevent water intrusion, which could cause an imbalance condition.

**Dual brake disc models:** Install one stainless steel hub plate (3) between each brake disc and wheel hub. Discard chrome hub cap (2). Install brake discs according to Service Manual procedures.

**Single brake disc models:** Install one stainless steel hub plate (3) between the brake disc and wheel hub. Install the brake disc according to Service Manual procedures.

Install the chrome hub cap (2) on the side opposite the brake disc. Discard extra stainless steel hub plate (3).

#### NOTE

This wheel assembly includes plugs that have been installed in the openings between the brake disc mounting holes on one side of the wheel. Missing or damaged plugs can be replaced using the Wheel Plug Kit (44459-04).