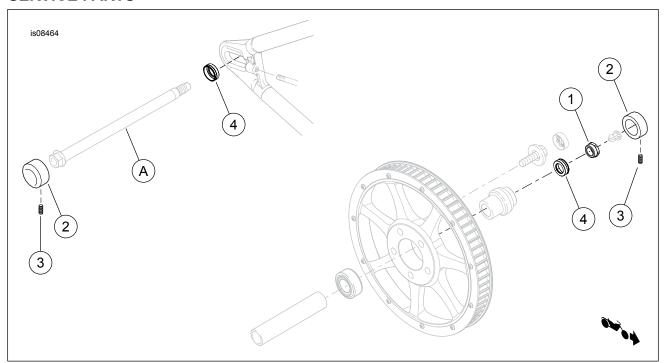

### Kit Contents

See Figure 1 and Table 1.

### **INSTALLATION**

- See Figure 1. Remove the rear axle (A). See the service manual. Discard original equipment (OE) axle washers and axle nut.
- Partially install a set screw (3) into the threaded hole in each axle nut cover (2).
- Install grooved washer (4) onto axle with the grooved end toward head of axle.
- See the service manual. Install the axle. Replace OE washer and axle nut with grooved washer (4) and axle nut (1).
- 5. Install axle nut covers (2)over rear axle (A) head and axle nut (1). Locate the set screw (3) into the groove of the grooved washer (4).
- Adjust the position of the exhaust system as necessary to provide axle nut clearance.
- Tighten the axle nut-cover set screws (3) to 1.1–1.7 N·m (10-15 in-lbs).

# **SERVICE PARTS**

Figure 1. Service Parts: Rear Axle Nut Cover Kit

**Table 1. Service Parts Table** 

| Item                                              | Description (Quantity)   | Part Number |
|---------------------------------------------------|--------------------------|-------------|
| 1                                                 | Axle nut                 | 43000013    |
| 2                                                 | Axle nut cover, rear (2) | 42025-09    |
| 3                                                 | Set screw (2)            | 4695        |
| 4                                                 | Washer, grooved (2)      | 47595-09    |
| Items mentioned in text, but not included in kit: |                          |             |
| Α                                                 | Rear axle                |             |