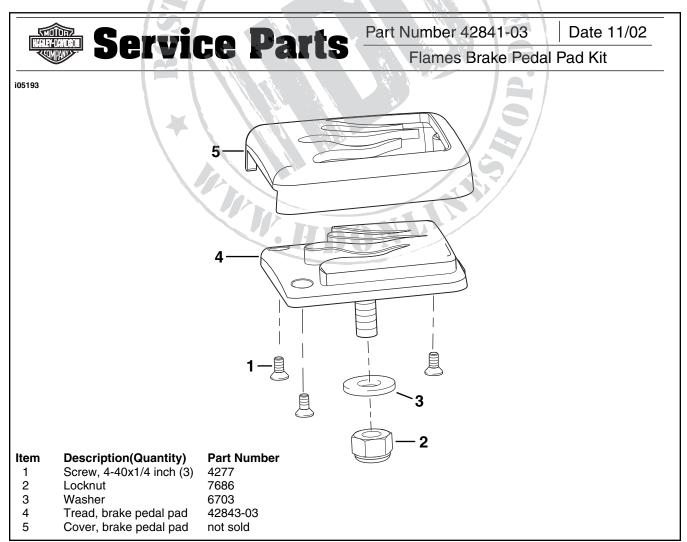

## General

This kit is designed for installation on 1984 and later FX Softails and 1993 and later FXDWG model motorcycles.

See Service Parts Illustration for kit contents.

NOTE

Brake Pedal will be fastened to cover with three screws.

2. Align the assembly over the foot brake pedal and insert the threaded stud through the hole in the pedal.

- 3. Obtain the washer (3) and locknut (2) from the kit and secure the pedal pad assembly to the footbrake pedal.
- 4. Tighten the locknut to 33 in-lbs (2.5 Nm).