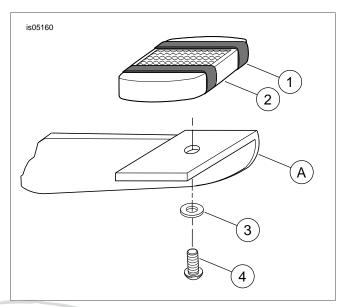

### **Kit Contents**

See Figure 1 and Table 1.

#### NOTE

Rubber rings do not need to be removed from the pedal pad.

- See Figure 1. Align and slide the new brake pedal pad over the end of the foot brake lever, fitting the rings around both the pad and brake lever end.
- Assemble the plain washer and screw, and thread the screw through the hole in the brake lever and into the back of the pad.
- On large pedal kits, tighten the hex head cap screw to 19 ft-lbs (26 Nm).
- On small pedal kits, tighten the hex socket head screw to 33 in-lbs (2.5 Nm).

# **SERVICE PARTS**

Figure 1. Service Parts: Billet Style Brake Pedal Pads

Figure 1. Service Pa

Table 1. Service Parts Table

| Kit                                | Item        | Description (Quantity)                                                                   | Part Number                                |
|------------------------------------|-------------|------------------------------------------------------------------------------------------|--------------------------------------------|
| Kit 42620-00                       | 1           | Rubber ring, 1/2 in., (3)                                                                | 11536                                      |
|                                    | 2           | Brake pedal pad, large, wide band                                                        | Not Sold Separately                        |
|                                    | 3           | Plain washer 5/16 in.                                                                    | 6333                                       |
|                                    | 4           | Button head screw, 5/16-18 x 1/2 in.                                                     | 3340                                       |
| Kit 42623-00<br>or<br>Kit 42623-08 | 1           | Rubber ring, 3/16 in. (4)                                                                | 11537                                      |
|                                    | 2           | Brake pedal pad, chrome (kit 42623-00) Brake pedal pad, black (kit 42623-08)             | Not Sold Separately<br>Not Sold Separately |
|                                    | 3           | Plain washer, 5/16 in.                                                                   | 6333                                       |
|                                    | 4           | Button head screw, 5/16-18 x 1/2 in.                                                     | 3340                                       |
| Kit 42626-00                       | 1           | Rubber ring, 1/2 in., (2)                                                                | 11538                                      |
|                                    | 2           | Brake pedal pad, small, narrow band                                                      | Not Sold Separately                        |
|                                    | 3           | Plain washer #10                                                                         | 6716                                       |
|                                    | 4           | Hex socket screw, #10-32 X 1/2 in.                                                       | 3026                                       |
| Kit 42629-00<br>or<br>Kit 41850-08 | 1           | Rubber ring, 3/16 in. (2)                                                                | 11539                                      |
|                                    | 2           | Brake pedal pad, small, narrow band (kit 42629-00) Brake pedal pad, black (kit 41850-08) | Not Sold Separately<br>Not Sold Separately |
|                                    | 3           | Plain washer, #10                                                                        | 6716                                       |
|                                    | 4           | Hex socket screw, #10-32 X 1/2 in.                                                       | 3026                                       |
| Items mentioned                    | in text, bu | t not included in kit:                                                                   | 1                                          |
|                                    | А           | Foot brake lever                                                                         |                                            |