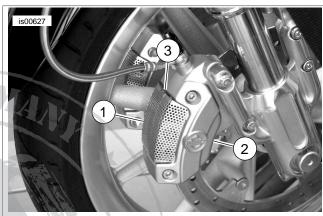

## INSTALLATION

1. See Figure 1. Press in the upper tab (3) with a small screwdriver and remove the stock brake caliper insert (1) from the brake caliper (2).

- 1. Brake caliper insert
- 2. Brake caliper
- 3. Single prong tab

Figure 1. Front Brake Caliper (VRSCR Model Shown)

-J03849 1 of 1