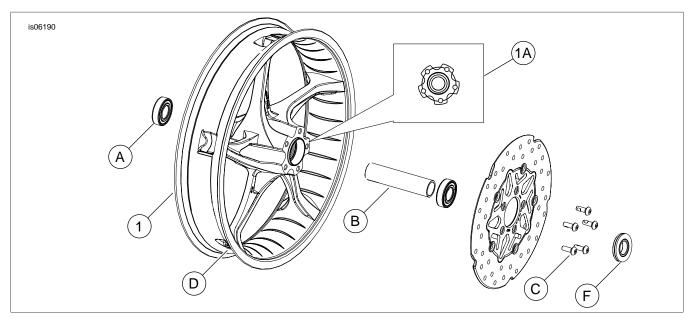

## **Kit Contents**

See Figure 1 and the Service Parts Tables.

# **SERVICE PARTS**

Figure 1. Service Parts: Front Stinger Wheel

**Table 1. Service Parts Table** 

| Kit                 | Installation Kit             | Item                                                                                                                         | Description (Quantity)                | Part Number         |  |
|---------------------|------------------------------|------------------------------------------------------------------------------------------------------------------------------|---------------------------------------|---------------------|--|
| 47831-10            |                              | 1                                                                                                                            | Wheel                                 | Not Sold Separately |  |
|                     |                              | 1A                                                                                                                           | Machined groove                       | Not Sold Separately |  |
|                     |                              | Items requiring separate purchase:                                                                                           |                                       |                     |  |
| 2008 and later FXDF | 43851-08A                    | Α                                                                                                                            | Bearing (2)                           | 9276                |  |
|                     | Front 18x3.5 inch<br>Fitment | В                                                                                                                            | Sleeve, bearing spacer                | 41349-07            |  |
|                     | Filliletit                   | С                                                                                                                            | Screw (10)                            | 3655A               |  |
|                     |                              | D                                                                                                                            | Valve stem assembly (long)            | 43206-01            |  |
|                     |                              | NOTE: Discard the following components which are provided with this installation kit, but are not required for this fitment. |                                       |                     |  |
|                     |                              | Shim, bea                                                                                                                    | aring                                 | 43903-08            |  |
|                     |                              | Valve ste                                                                                                                    | m assembly (short)                    | 43157-83A           |  |
|                     |                              | Valve ste                                                                                                                    | m assembly (short)                    | 40999-87            |  |
|                     |                              | Sleeve, b                                                                                                                    | earing spacer                         | 41900-08            |  |
|                     |                              | Spacer, a                                                                                                                    | xle                                   | 41695-07            |  |
|                     |                              | Spacer, a                                                                                                                    | uxle                                  | 41504-07            |  |
|                     |                              | Shim, bea                                                                                                                    | aring (install under primary bearing) | 43315-07            |  |

**Table 2. Service Parts Table** 

| Kit      | Installation Kit | Item | Description (Quantity)             | Part Number         |  |
|----------|------------------|------|------------------------------------|---------------------|--|
| 41503-10 |                  | 1    | Wheel                              | Not Sold Separately |  |
|          |                  | 1A   | Machined groove                    | Not Sold Separately |  |
|          |                  |      | Items requiring separate purchase: |                     |  |