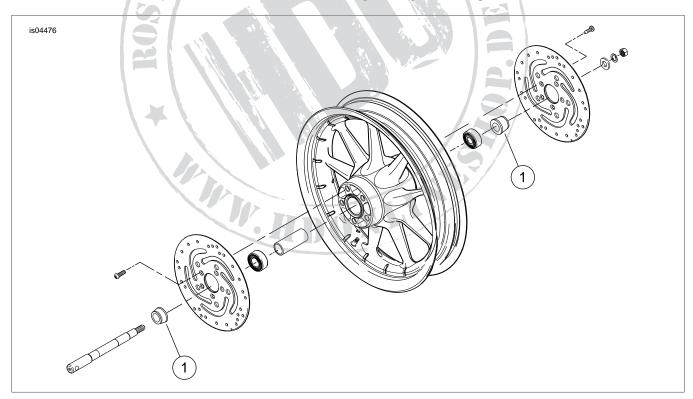

#### **Kit Contents**

See Figure 1 and Table 1.

There are no Service Parts available with this kit.

## SERVICE PARTS

Figure 1. Service Parts: Chrome Front Wheel Spacers for Touring Models

#### **Table 1. Service Parts**

| It | em | Description (Quantity)  | Part Number         |
|----|----|-------------------------|---------------------|
|    | 1  | Spacer, front wheel (2) | Not Sold Separately |