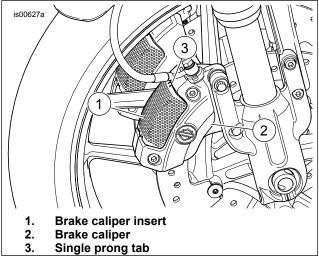

# INSTALLATION

1. See Figure 1. Press in the upper tab (3) with a small screwdriver. Remove the original equipment (OE) brake caliper insert (1) from the brake caliper (2).

#### NOTE

When installing the front caliper insert, position the single prong tab (3) to the top of the caliper. When installing the rear caliper insert, position the single prong tab toward the front of the caliper.

2. Install the **new** brake caliper insert into the brake caliper with the caliper oriented in the same manner as the stock insert.

Figure 1. Front Brake Caliper (VRSCR Model Shown)