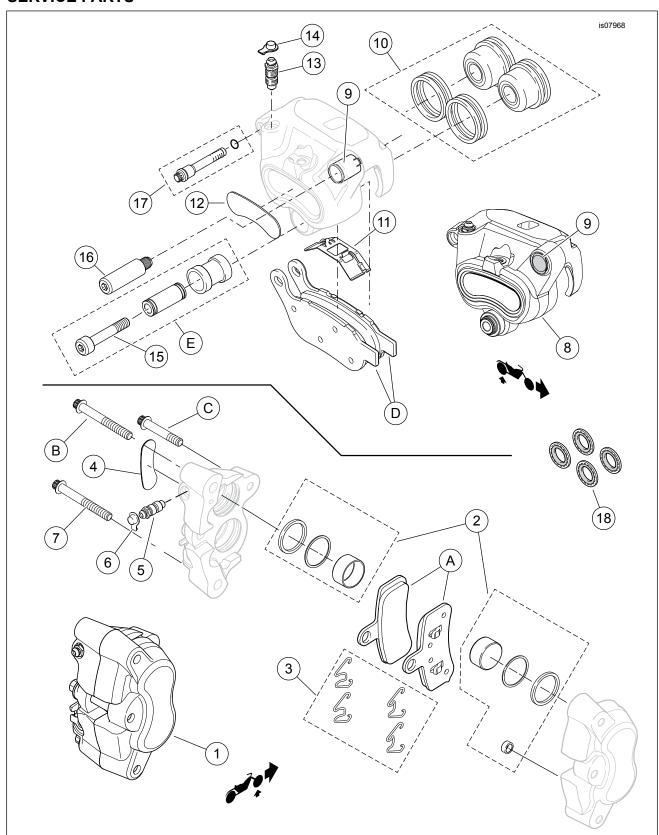

## **Kit Contents**

See Figure 1 and Table 1.

## **SERVICE PARTS**

**Table 1. Service Parts** 

| Item                                              | Description (Quantity)                                             | Part Number         |
|---------------------------------------------------|--------------------------------------------------------------------|---------------------|
| 1                                                 | Brake caliper assembly, front left (Red) (includes Items 2-7)      | 41300128            |
| 2                                                 | Piston kit, front brake                                            | 44313-08A           |
| 3                                                 | Pad spring kit                                                     | 44337-08            |
| 4                                                 | Decal                                                              | 44404-00            |
| 5                                                 | Bleeder screw                                                      | 44400-00            |
| 6                                                 | Cap, bleeder screw                                                 | 44147-87A           |
| 7                                                 | Bridge bolt (2)                                                    | 4564M               |
| 8                                                 | Brake caliper assembly, rear (Red) (includes Items 9-14)           | 41300130            |
| 9                                                 | Bushing, rear caliper                                              | Not sold separately |
| 10                                                | Piston kit, rear brake                                             | 42344-08A           |
| 11                                                | Spring, rear brake pad                                             | 42347-08            |
| 12                                                | Decal                                                              | 44404-00            |
| 13                                                | Bleeder screw                                                      | 44400-00            |
| 14                                                | Cap, bleeder screw                                                 | 44147-87A           |
| 15                                                | Bolt pin, rear brake (also included in Item "E")                   | 44154-08B           |
| 16                                                | Pin, caliper slider (upper)                                        | 42143-08B           |
| 17                                                | Pad pin kit, rear brake                                            | 42345-08            |
| 18                                                | Sealing gasket (4)                                                 | 41731-01            |
| Items mentioned in text, but not included in kit: |                                                                    |                     |
| Α                                                 | Pad kit, front brake (Part No, 46363-11)                           |                     |
| В                                                 | Bolt, caliper mounting (upper) (Part No, 44163-00)                 |                     |
| С                                                 | Bolt, caliper mounting (lower) (Part No, 44160-00)                 |                     |
| D                                                 | Pad kit, rear brake (Part No, 42298-08)                            |                     |
| E                                                 | Caliper pin kit, rear brake (Part No. 44066-08A. Includes Item 15) |                     |

# **SERVICE PARTS**

Figure 1. Service Parts, Brake Caliper Kit

-J05888 3 / 3