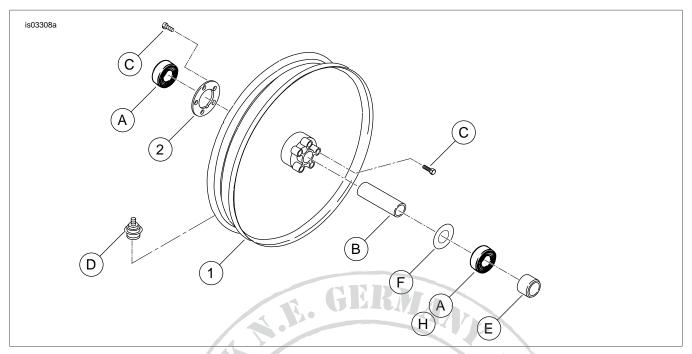

# **SERVICE PARTS**

Figure 1. Service Parts: Front Disc Wheels

Table 1. Service Parts Table

| Kit                      | Installation Kit                    | Item                                                                                                                  | Description (Quantity) | Part Number         |  |
|--------------------------|-------------------------------------|-----------------------------------------------------------------------------------------------------------------------|------------------------|---------------------|--|
| 41274-08                 |                                     | 1                                                                                                                     | Wheel                  | Not Sold Separately |  |
|                          |                                     | Items requiring separate purchase:                                                                                    |                        |                     |  |
| 2000-2007 Touring Models | 43848-08<br>Front 16x3 inch Fitment | Α                                                                                                                     | Bearing (2)            | 9247                |  |
|                          |                                     | В                                                                                                                     | Sleeve, bearing spacer | 43517-00            |  |
|                          |                                     | С                                                                                                                     | Screws (10)            | 3655A               |  |
|                          |                                     | D                                                                                                                     | Valve stem             | 43206-01            |  |
|                          |                                     | Discard the following components which are provided with this installation kit but are not required for this fitment. |                        |                     |  |
|                          |                                     | Sleeve, bearing spacer                                                                                                |                        | 43633-06            |  |
|                          |                                     | Sleeve, bearing spacer                                                                                                |                        | 43641-01            |  |
|                          |                                     | Sleeve, b                                                                                                             | pearing spacer         | 43755-04            |  |
|                          |                                     | Screw, T                                                                                                              | ORX® (10)              | 3762M               |  |
|                          |                                     | Washer (10)                                                                                                           |                        | 6966M               |  |
|                          |                                     | Valve ste                                                                                                             | m                      | 43157-83A           |  |

-J04058 2 of 4

**Table 1. Service Parts Table** 

| Kit                                       | Installation Kit                       | Item                                                                                                                   | Description (Quantity)                        | Part Number |  |
|-------------------------------------------|----------------------------------------|------------------------------------------------------------------------------------------------------------------------|-----------------------------------------------|-------------|--|
| 2008 and later Touring Models without ABS | 43851-08<br>Front 16x3 inch Fitment    | Α                                                                                                                      | Bearing (2)                                   | 9276        |  |
|                                           |                                        | В                                                                                                                      | Sleeve, bearing spacer                        | 41900-08    |  |
|                                           |                                        | С                                                                                                                      | Screws (10)                                   | 3655A       |  |
|                                           |                                        | D                                                                                                                      | Valve stem                                    | 43206-01    |  |
|                                           |                                        | F                                                                                                                      | Shim, bearing (install under primary bearing) | 43903-08    |  |
|                                           |                                        | Discard the following components which are provided with this installation kit, but are not required for this fitment. |                                               |             |  |
|                                           |                                        | Shim, bearing                                                                                                          |                                               | 43315-07    |  |
|                                           |                                        | Sleeve, bearing spacer                                                                                                 |                                               | 41349-07    |  |
|                                           |                                        | Spacer, a                                                                                                              | xle                                           | 41695-07    |  |
|                                           |                                        | Spacer, axle                                                                                                           |                                               | 41504-07    |  |
|                                           |                                        | Valve ster                                                                                                             | m                                             | 43157-83A   |  |
| 2008 and later Touring Models with ABS    | odels 41454-08 Front 16x3 inch Fitment | A                                                                                                                      | Bearing                                       | 9276        |  |
|                                           |                                        | В                                                                                                                      | Sleeve, bearing spacer                        | 41900-08    |  |
|                                           |                                        | С                                                                                                                      | Screws (10)                                   | 3655A       |  |
|                                           |                                        | D                                                                                                                      | Valve stem                                    | 43206-01    |  |
|                                           |                                        | F                                                                                                                      | Shim, bearing (install under primary bearing) | 43903-08    |  |
|                                           |                                        | H                                                                                                                      | Bearing, ABS (Red side must face inward)      | 9252        |  |
|                                           |                                        | Discard the following components which are provided with this installation kit, but are not required for this fitment. |                                               |             |  |
|                                           |                                        | Shim, bea                                                                                                              | aring                                         | 41450-08    |  |
|                                           |                                        | Sleeve, bearing spacer                                                                                                 |                                               | 41748-08    |  |
|                                           |                                        | Screw, TORX (10)                                                                                                       |                                               | 3762M       |  |
|                                           |                                        | Washers (10)                                                                                                           |                                               | 6966M       |  |
|                                           |                                        | Valve ster                                                                                                             | n                                             | 43157-83A   |  |

Table 2. Service Parts Table

| Kit                                       | Installation Kit | Item                               | Description (Quantity) | Part Number         |
|-------------------------------------------|------------------|------------------------------------|------------------------|---------------------|
| 41322-07, 41022-07, 41031-07,<br>41271-07 |                  | 1                                  | Wheel                  | Not Sold Separately |
|                                           |                  | 2                                  | Hub cap                | 41025-00            |
|                                           |                  | Items requiring separate purchase: |                        |                     |

-J04058 3 of 4

**Table 2. Service Parts Table** 

| Table 2. Service Farts Table                                                                                      |                                |                                                                                                                        |                                                           |             |  |  |
|-------------------------------------------------------------------------------------------------------------------|--------------------------------|------------------------------------------------------------------------------------------------------------------------|-----------------------------------------------------------|-------------|--|--|
| Kit                                                                                                               | Installation Kit               | Item                                                                                                                   | Description (Quantity)                                    | Part Number |  |  |
| 2000-2006 FLST, FLSTC,<br>FLSTF and FLSTN (Not 2006<br>FLSTFSE2)<br>• For FLSTC and FLSTN<br>Models: Wheel spacer | 43833-07<br>Front 16x3 Fitment | Α                                                                                                                      | Bearing (2)                                               | 9267        |  |  |
|                                                                                                                   |                                | В                                                                                                                      | Sleeve, bearing spacer                                    | 43608-00    |  |  |
|                                                                                                                   |                                | С                                                                                                                      | Screws (10)                                               | 3655A       |  |  |
|                                                                                                                   |                                | D                                                                                                                      | Valve stem                                                | 43157-83A   |  |  |
| (43617-00A) is included to replace the moon-style hub                                                             |                                | Е                                                                                                                      | Spacer, axle (FLSTC and FLSTN only)                       | 43617-00A   |  |  |
| cap.                                                                                                              |                                | Discard the following components which are provided with this installation kit but are not required for this fitment.  |                                                           |             |  |  |
|                                                                                                                   |                                | Sleeve, bearing spacer                                                                                                 |                                                           | 43536-00    |  |  |
|                                                                                                                   |                                | Sleeve, bearing spacer                                                                                                 |                                                           | 43613-00    |  |  |
|                                                                                                                   |                                | Valve stem                                                                                                             |                                                           | 43206-01    |  |  |
|                                                                                                                   |                                | Spacer, axle                                                                                                           |                                                           | 43313-98    |  |  |
|                                                                                                                   |                                | Spacer, axle                                                                                                           |                                                           | 40910-00A   |  |  |
| 2007 and later FLSTC and                                                                                          |                                | A                                                                                                                      | Bearing (2)                                               | 9276        |  |  |
| FLSTN • For FLSTC and FLSTN Models: Wheel spacer (41695-07) is included to replace the moon-style hub cap.        |                                | В                                                                                                                      | Sleeve, bearing spacer                                    | 41349-07    |  |  |
|                                                                                                                   |                                | С                                                                                                                      | Screws (10)                                               | 3655A       |  |  |
|                                                                                                                   |                                | D                                                                                                                      | Valve stem                                                | 43157-83A   |  |  |
|                                                                                                                   |                                | Е                                                                                                                      | Spacer, axle (FLSTN and FLSTC only)                       | 41695-07    |  |  |
|                                                                                                                   |                                | F                                                                                                                      | Shim, bearing (install under primary [left side] bearing) | 43315-07    |  |  |
|                                                                                                                   |                                | Discard the following components which are provided with this installation kit, but are not required for this fitment. |                                                           |             |  |  |
|                                                                                                                   |                                | Shim, bearing                                                                                                          |                                                           | 43903-08    |  |  |
|                                                                                                                   |                                | Sleeve, bearing spacer                                                                                                 |                                                           | 41900-08    |  |  |
|                                                                                                                   |                                | Spacer, axle                                                                                                           |                                                           | 41504-07    |  |  |
|                                                                                                                   |                                | Valve ste                                                                                                              | m                                                         | 43206-01    |  |  |