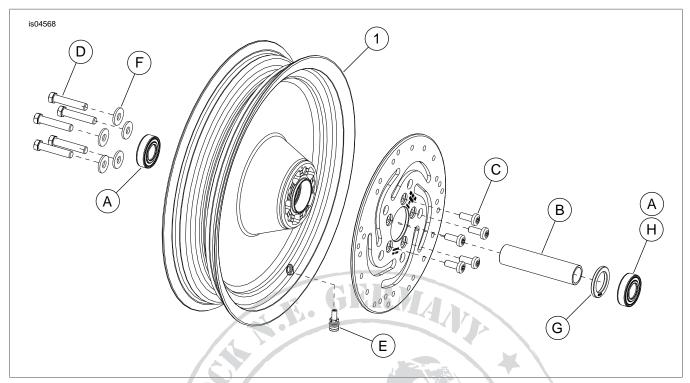

#### **Kit Contents**

See Figure 1 and Service Parts Tables.

## SERVICE PARTS

Figure 1. Service Parts: Rear Disc Wheels (16 Inch Shown)

| Kit                                | Installation Kit                                                                                                                                                            | Item  | Description (Quantity)                                                                      | Part Number                |
|------------------------------------|-----------------------------------------------------------------------------------------------------------------------------------------------------------------------------|-------|---------------------------------------------------------------------------------------------|----------------------------|
| 41260-08,<br>41261-08,<br>41265-08 | 18                                                                                                                                                                          | 1     | Wheel                                                                                       | Not Sold Separately        |
|                                    | Kit 43854-08<br>Use with 2003-2007<br>FLST, FLSTN, and<br>FLSTC; 2003-2006<br>FLSTF (except<br>FLSTFSE2), 2003-<br>2005 FXST, FXSTB,<br>and FXSTS; 16x3<br>inch rear wheel. | Α     | Bearing (2)                                                                                 | 9267                       |
|                                    |                                                                                                                                                                             | В     | Sleeve, bearing spacer                                                                      | 43608-00                   |
|                                    |                                                                                                                                                                             | С     | Disc screw (5)                                                                              | 43567-92                   |
|                                    |                                                                                                                                                                             | D     | Sprocket screw (5) (2006 and earlier models)                                                | 3737A                      |
|                                    |                                                                                                                                                                             |       | Sprocket screw (5) (2007 models)                                                            | 3109                       |
|                                    |                                                                                                                                                                             | Е     | Valve stem assembly (long)                                                                  | 43206-01                   |
|                                    |                                                                                                                                                                             | F     | Washer (5) (2006 and earlier models)                                                        | 6516HW                     |
|                                    |                                                                                                                                                                             |       | : Discard the following components which are provided with<br>ot required for this fitment. | this installation kit, but |
|                                    |                                                                                                                                                                             | Sleev | e, bearing spacer                                                                           | 43618-06                   |
|                                    |                                                                                                                                                                             | Sleev | e, bearing spacer                                                                           | 43618-07                   |
|                                    |                                                                                                                                                                             | Sproc | cket screw (5)                                                                              | 3899                       |
|                                    |                                                                                                                                                                             | Valve | stem assembly (short)                                                                       | 43157-83A                  |