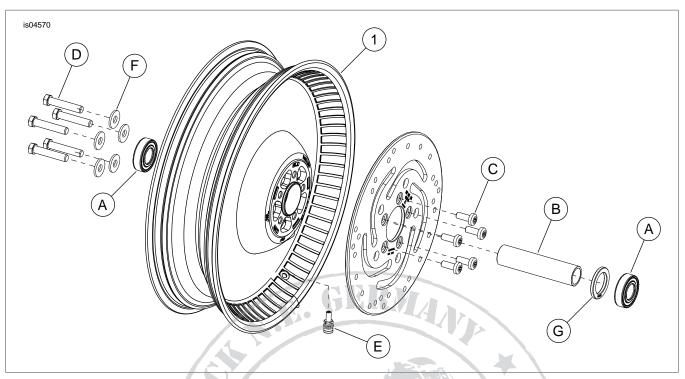

#### **Kit Contents**

See Figure 1 and Service Parts Tables.

## CAUTION

Do not re-use sprocket mounting screws. Re-using sprocket mounting screws can result in torque loss and damage to the sprocket and/or belt assembly. (00480b)

- See Figure 1. Install valve stem assembly (E) on wheel. Refer to TIRES in Service Manual.
- 3. Assemble wheel installation kit components, stock brake disc and sprocket to wheel using the appropriate service parts table. Refer to REAR WHEEL in Service Manual.
  - The valve stem side of the wheel is the primary bearing side.

#### NOTES

Install the primary bearing first using appropriate Service Manual and WHEEL BEARING REMOVER/INSTALLER.

The valve stem side of the wheel is the primary bearing side.

 Install rear wheel (1), stock axle, and stock spacers to motorcycle. Refer to REAR WHEEL in Service Manual.

# **SERVICE PARTS**

Figure 1. Service Parts: Rear Deuce Wheels

**Table 1. Service Parts Table** 

| Kit                               | Installation Kit                          | Item                                                                                                                         | Description (Quantity)                        | Part Number         |  |
|-----------------------------------|-------------------------------------------|------------------------------------------------------------------------------------------------------------------------------|-----------------------------------------------|---------------------|--|
| 41174-07                          |                                           | 1                                                                                                                            | Wheel                                         | Not Sold Separately |  |
| 2000-2007 FXSTD Models            | Kit 43854-08<br>17x4.5 inch rear<br>wheel | Α                                                                                                                            | Bearing (2)                                   | 9267                |  |
|                                   |                                           | В                                                                                                                            | Sleeve, bearing spacer                        | 43608-00            |  |
|                                   |                                           | С                                                                                                                            | Disc screw (5)                                | 43567-92            |  |
|                                   |                                           | D                                                                                                                            | Sprocket screw (5) (2006 and earlier models)  | 3737A               |  |
|                                   |                                           | 1/2                                                                                                                          | Sprocket screw (5) (2007 models)              | 3109                |  |
|                                   |                                           | E                                                                                                                            | Valve stem assembly                           | 43206-01            |  |
|                                   |                                           | F                                                                                                                            | Washer (2006 and earlier models)              | 6516HW              |  |
|                                   |                                           | NOTE: Discard the following components which are provided with this installation kit, but are not required for this fitment. |                                               |                     |  |
|                                   |                                           | Sleeve, bearing spacer                                                                                                       |                                               | 43618-06            |  |
|                                   |                                           | Sleeve, bearing spacer                                                                                                       |                                               | 43618-07            |  |
|                                   |                                           | Sprocket screw (5)                                                                                                           |                                               | 3899                |  |
|                                   |                                           | Valve stem assembly                                                                                                          |                                               | 43157-83A           |  |
| 2008 and later Dyna (except FXDF) | 41451-08<br>17x4.5 inch rear<br>wheel     | А                                                                                                                            | Bearing (2)                                   | 9276                |  |
|                                   |                                           | В                                                                                                                            | Sleeve, bearing spacer                        | 43905-08            |  |
|                                   |                                           | С                                                                                                                            | Disc screw (5)                                | 43567-92            |  |
|                                   |                                           | D                                                                                                                            | Sprocket screw (5)                            | 3109                |  |
|                                   |                                           | Е                                                                                                                            | Valve stem assembly                           | 43206-01            |  |
|                                   |                                           | G                                                                                                                            | Shim, bearing (install under primary bearing) | 43904-08            |  |
|                                   |                                           | NOTE: Discard the following components which are provided with this installation kit, but are not required for this fitment. |                                               |                     |  |
|                                   |                                           | Valve stem assembly                                                                                                          |                                               | 43157-83A           |  |