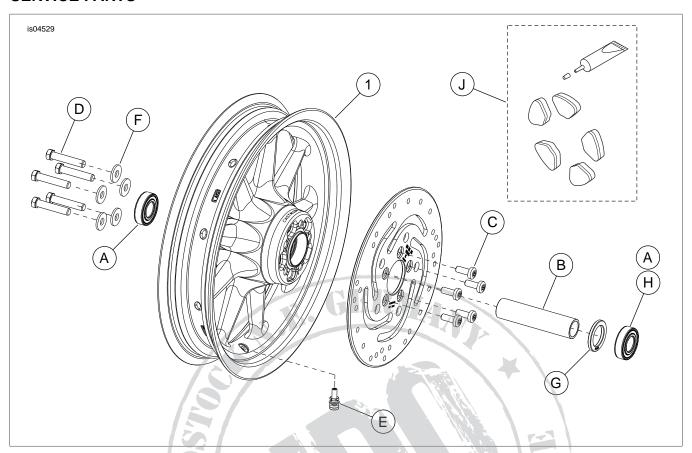

#### **Kit Contents**

See Figure 1 and Service Parts Tables.

## CAUTION

Do not re-use sprocket mounting screws. Re-using sprocket mounting screws can result in torque loss and damage to the sprocket and/or belt assembly. (00480b)

- 2. See Figure 1. Install valve stem assembly (E) on wheel. Refer to the service manual.
- Assemble wheel installation kit components, stock brake disc, and sprocket to wheel using the appropriate service parts table. Refer to the service manual.

#### NOTES

Install the primary bearing first using appropriate service manual and WHEEL BEARING REMOVER/INSTALLER.

The machined grooves in the hub face indicate the primary bearing side.

4. Install rear wheel (1), stock axle, and stock spacers to motorcycle. Refer to the service manual.

## NOTE

This wheel assembly includes plugs that have been installed in the openings between the brake disc mounting holes on one side of the wheel. Missing or damaged plugs can be replaced using the Wheel Plug Kit 41966-07.

# **SERVICE PARTS**

Figure 1. Service Parts: Rear Nine-Spoke Wheels (16 Inch Shown)

Table 1. Service Parts Table

| Kit                                                 | Installation Kit     | Item                                                                                                                         | Description (Quantity)                       | Part Number                                                                                                         |          |
|-----------------------------------------------------|----------------------|------------------------------------------------------------------------------------------------------------------------------|----------------------------------------------|---------------------------------------------------------------------------------------------------------------------|----------|
| 41883-07                                            | *                    | 1                                                                                                                            | Wheel                                        | Not Sold Separately                                                                                                 |          |
|                                                     |                      | J                                                                                                                            | Plug Service Kit                             | 41966-07                                                                                                            |          |
| 2003-2007 FLST, FLSTN and                           | 43854-08             | Α                                                                                                                            | Bearing (2)                                  | 9267                                                                                                                |          |
| FLSTC; 2003-2006 FLSTF (except FLSTFSE2); 2003-2005 | 16x3 inch rear wheel | В                                                                                                                            | Sleeve, bearing spacer                       | Not Sold Separately 41966-07 9267 43608-00 43567-92 3737A 3109 43206-01 6516HW provided with this 43618-06 43618-07 |          |
| FXST, FXSTB and FXSTS                               |                      | Е                                                                                                                            | Disc screw (5)                               | 43567-92                                                                                                            |          |
|                                                     |                      | D                                                                                                                            | Sprocket screw (5) (2006 and earlier models) | 3737A                                                                                                               |          |
|                                                     |                      |                                                                                                                              | Sprocket screw (5) (2007 models)             | 3109                                                                                                                |          |
|                                                     |                      | Е                                                                                                                            | Valve stem assembly (long)                   | 43206-01<br>6516HW                                                                                                  |          |
|                                                     |                      | F                                                                                                                            | Washer (5) (2006 and earlier models)         |                                                                                                                     |          |
|                                                     |                      | NOTE: Discard the following components which are provided with this installation kit, but are not required for this fitment. |                                              |                                                                                                                     |          |
|                                                     |                      | Sleeve,                                                                                                                      | bearing spacer                               | 41966-07<br>9267<br>43608-00<br>43567-92<br>3737A<br>3109<br>43206-01<br>6516HW<br>provided with this               |          |
|                                                     |                      |                                                                                                                              | Sleeve, bearing spacer                       |                                                                                                                     | 43618-07 |
|                                                     |                      | Sprocke                                                                                                                      | t screw (5)                                  | 3899                                                                                                                |          |
|                                                     |                      | Valve st                                                                                                                     | em assembly (short)                          | 43157-83A                                                                                                           |          |