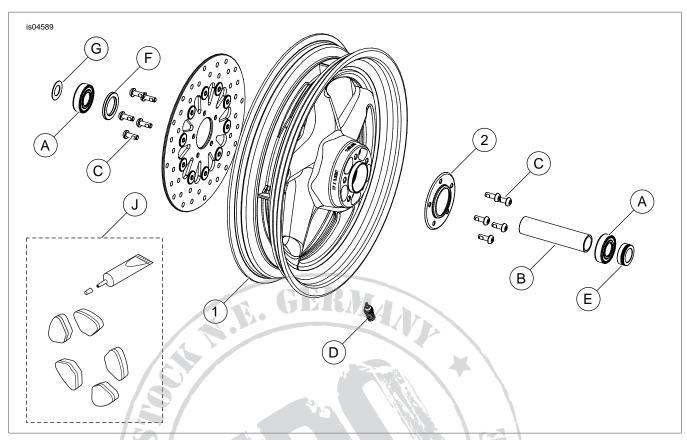

# **SERVICE PARTS**

Figure 1. Front Reaper Wheel (21-inch wheel shown)

Table 1. Service Parts Table

| Kit                         | Installation Kit                         | Item                                                                                                                   | Description (Quantity) | Part Number         |  |
|-----------------------------|------------------------------------------|------------------------------------------------------------------------------------------------------------------------|------------------------|---------------------|--|
| 40779-08                    |                                          | 1                                                                                                                      | Wheel                  | Not Sold Separately |  |
|                             |                                          | 2                                                                                                                      | Hub cap                | 43986-00            |  |
|                             |                                          | J                                                                                                                      | Plug Service Kit       | 44459-04            |  |
|                             |                                          | Items requiring separate purchase:                                                                                     |                        |                     |  |
| 2008 and later FLSTF Models | 43851-08<br>Front 17x3.5 inch<br>Fitment | Α                                                                                                                      | Bearing (2)            | 9276                |  |
|                             |                                          | В                                                                                                                      | Sleeve, bearing spacer | 41349-07            |  |
|                             |                                          | C                                                                                                                      | Screw (10)             | 3655A               |  |
|                             |                                          | D                                                                                                                      | Valve stem             | 43157-83A           |  |
|                             |                                          | Discard the following components which are provided with this installation kit, but are not required for this fitment. |                        |                     |  |
|                             |                                          | Shim, bearing                                                                                                          |                        | 43315-07            |  |
|                             |                                          | Sleeve, bearing spacer                                                                                                 |                        | 41900-08            |  |
|                             |                                          | Spacer, axle                                                                                                           |                        | 41695-07            |  |
|                             |                                          | Spacer, axle                                                                                                           |                        | 41504-07            |  |
|                             |                                          | Valve stem                                                                                                             |                        | 43206-01            |  |
|                             |                                          | Shim, bearing                                                                                                          |                        | 43903-08            |  |

-J04052 3 of 6

**Table 2. Service Parts Table** 

| Kit                                                                                                                                                                                                                                                                   | Installation Kit                          | Item                                                                                                                   | Description (Quantity)                                    | Part Number         |
|-----------------------------------------------------------------------------------------------------------------------------------------------------------------------------------------------------------------------------------------------------------------------|-------------------------------------------|------------------------------------------------------------------------------------------------------------------------|-----------------------------------------------------------|---------------------|
| 40778-08                                                                                                                                                                                                                                                              |                                           | 1                                                                                                                      | Wheel                                                     | Not Sold Separately |
|                                                                                                                                                                                                                                                                       |                                           | 2                                                                                                                      | Hub cap                                                   | 43986-00            |
|                                                                                                                                                                                                                                                                       |                                           | J                                                                                                                      | Plug Service Kit                                          | 44459-04            |
|                                                                                                                                                                                                                                                                       |                                           |                                                                                                                        | Items requiring separate purchas                          | se:                 |
| 2000-2006 FX Softail (except                                                                                                                                                                                                                                          | 43833-07                                  | Α                                                                                                                      | Bearing (2)                                               | 9267                |
| FXSTDSE) and 2000-2005<br>FXDWG Models                                                                                                                                                                                                                                | Front 21x2.15 inch<br>Fitment             | В                                                                                                                      | Sleeve, bearing spacer                                    | 43536-00            |
| For FXSTS models: Install                                                                                                                                                                                                                                             |                                           | С                                                                                                                      | Screws (10)                                               | 3655A               |
| spacer (43313-98) on the                                                                                                                                                                                                                                              |                                           | D                                                                                                                      | Valve stem                                                | 43157-83A           |
| left side of the vehicle between the stock wheel                                                                                                                                                                                                                      |                                           | Е                                                                                                                      | Spacer, axle (FXSTD only)                                 | 40910-00A           |
| spacer and fork.                                                                                                                                                                                                                                                      |                                           | G                                                                                                                      | Spacer, axle (FXSTS only)                                 | 43313-98            |
| • For FXSTD Models: Wheel spacer (40910-00A) is                                                                                                                                                                                                                       |                                           | Discard the following components which are provided with this installation kit but are not required for this fitment.  |                                                           |                     |
| included to replace the tapered spacer                                                                                                                                                                                                                                |                                           | Sleeve, b                                                                                                              | earing spacer                                             | 43608-00            |
| taporoa opaco:                                                                                                                                                                                                                                                        |                                           | Sleeve, b                                                                                                              | earing spacer                                             | 43613-00            |
|                                                                                                                                                                                                                                                                       |                                           | Valve ste                                                                                                              | m                                                         | 43206-01            |
|                                                                                                                                                                                                                                                                       | 4                                         | Spacer, axle                                                                                                           |                                                           | 43617-00A           |
| 2006-2007 FXDWG Models                                                                                                                                                                                                                                                | 43848-08<br>Front 21x2.15 inch<br>Fitment | Α                                                                                                                      | Bearing (2)                                               | 9247                |
|                                                                                                                                                                                                                                                                       |                                           | В                                                                                                                      | Sleeve, bearing spacer                                    | 43633-06            |
|                                                                                                                                                                                                                                                                       |                                           | С                                                                                                                      | Screws (10)                                               | 3655A               |
|                                                                                                                                                                                                                                                                       |                                           | D                                                                                                                      | Valve stem                                                | 43157-83A           |
|                                                                                                                                                                                                                                                                       |                                           | Discard the following components which are provided with this installation kit, but are not required for this fitment. |                                                           |                     |
|                                                                                                                                                                                                                                                                       |                                           | Spacer, axle                                                                                                           |                                                           | 43517-00            |
|                                                                                                                                                                                                                                                                       |                                           | Sleeve, bearing spacer                                                                                                 |                                                           | 43755-04            |
|                                                                                                                                                                                                                                                                       |                                           | Sleeve, bearing spacer                                                                                                 |                                                           | 43641-01            |
|                                                                                                                                                                                                                                                                       |                                           | Screws, TORX® (10)                                                                                                     |                                                           | 3762M               |
|                                                                                                                                                                                                                                                                       |                                           | Washers (10)                                                                                                           |                                                           | 6966M               |
|                                                                                                                                                                                                                                                                       |                                           | Valve ste                                                                                                              | m / S                                                     | 43206-01            |
| <ul> <li>2007 and later FXST, FXSTB, FXSTC and FXSTD Models</li> <li>For 2007 and later FXSTD Models: Wheel spacer (41504-07) is included to replace the tapered spacer.</li> <li>The left side of the wheel is the primary bearing side for this fitment.</li> </ul> |                                           | Α                                                                                                                      | Bearing (2)                                               | 9276                |
|                                                                                                                                                                                                                                                                       |                                           | В                                                                                                                      | Sleeve, bearing spacer                                    | 41349-07            |
|                                                                                                                                                                                                                                                                       |                                           | C                                                                                                                      | Screws (10)                                               | 3655A               |
|                                                                                                                                                                                                                                                                       |                                           | D                                                                                                                      | Valve stem                                                | 43157-83A           |
|                                                                                                                                                                                                                                                                       |                                           | E                                                                                                                      | Spacer, axle (FXSTD only)                                 | 41504-07            |
|                                                                                                                                                                                                                                                                       |                                           | F                                                                                                                      | Shim, bearing (install under primary [left side] bearing) | 43315-07            |
|                                                                                                                                                                                                                                                                       |                                           | Discard the following components which are provided with this installation kit, but are not required for this fitment. |                                                           |                     |
|                                                                                                                                                                                                                                                                       |                                           | Shim, bearing                                                                                                          |                                                           | 43903-08            |
|                                                                                                                                                                                                                                                                       |                                           | Sleeve, bearing spacer                                                                                                 |                                                           | 41900-08            |
|                                                                                                                                                                                                                                                                       |                                           | Spacer, axle                                                                                                           |                                                           | 41695-07            |
|                                                                                                                                                                                                                                                                       |                                           | Valve ste                                                                                                              | m                                                         | 43206-01            |

-J04052 4 of 6

**Table 3. Service Parts Table** 

| Kit                                                        | Installation Kit                         | Item                                                                                                                   | Description (Quantity)                        | Part Number         |  |
|------------------------------------------------------------|------------------------------------------|------------------------------------------------------------------------------------------------------------------------|-----------------------------------------------|---------------------|--|
| 40790-09                                                   |                                          | 1                                                                                                                      | Wheel                                         | Not Sold Separately |  |
|                                                            |                                          | Items requiring separate purchase:                                                                                     |                                               |                     |  |
| 2004-2007 Touring Models                                   | 43848-08                                 | Α                                                                                                                      | Bearing (2)                                   | 9247                |  |
|                                                            | Front 18x3.5 inch<br>Fitment             | В                                                                                                                      | Sleeve, bearing spacer                        | 43517-00            |  |
|                                                            | Fitment                                  | С                                                                                                                      | Screw, TORX® (10)                             | 3762M               |  |
|                                                            |                                          | D                                                                                                                      | Valve stem                                    | 43157-83A           |  |
|                                                            |                                          | Е                                                                                                                      | Washer (10)                                   | 6966M               |  |
|                                                            |                                          | Discard the following components which are provided with this installation kit, but are not required for this fitment. |                                               |                     |  |
|                                                            |                                          | Screw (10)                                                                                                             |                                               | 3655A               |  |
|                                                            |                                          | Sleeve, bearing spacer                                                                                                 |                                               | 43633-06            |  |
|                                                            |                                          | Sleeve, b                                                                                                              | earing spacer                                 | 43641-01            |  |
|                                                            |                                          | Sleeve, bearing spacer                                                                                                 |                                               | 43755-04            |  |
|                                                            |                                          | Valve ste                                                                                                              | m                                             | 43206-01            |  |
| 2008-later Touring Models                                  | 41455-08A                                | Α                                                                                                                      | Bearing (2)                                   | 9276                |  |
| without ABS (except FLHTCUTG)                              | Front 18x3.5 inch<br>Fitment             | В                                                                                                                      | Sleeve, bearing spacer                        | 41900-08            |  |
| (ехсерт Ептоото)                                           | Titutient                                | С                                                                                                                      | Screw, TORX (10)                              | 3762M               |  |
|                                                            |                                          | D                                                                                                                      | Valve stem                                    | 43157-83A           |  |
|                                                            |                                          | E.                                                                                                                     | Washer (10)                                   | 6966M               |  |
| 7808                                                       |                                          | F                                                                                                                      | Shim, bearing (install under primary bearing) | 43903-08            |  |
|                                                            |                                          | Discard the following components which are provided with this installation kit, but are not required for this fitment. |                                               |                     |  |
|                                                            |                                          | Sleeve, bearing spacer                                                                                                 |                                               | 41748-08            |  |
|                                                            |                                          | Shim, bearing                                                                                                          |                                               | 41450-08            |  |
| \ <b>*</b>                                                 |                                          | Valve stem                                                                                                             |                                               | 43206-01            |  |
|                                                            |                                          | Screw (1                                                                                                               | 0)                                            | 3655A               |  |
| 2008-later Touring Models with<br>ABS<br>(except FLHTCUTG) | 41454-08<br>Front 18x3.5 inch<br>Fitment | Α                                                                                                                      | Bearing                                       | 9276                |  |
|                                                            |                                          | В                                                                                                                      | Sleeve, bearing spacer                        | 41900-08            |  |
|                                                            |                                          | С                                                                                                                      | Screw, TORX (10)                              | 3762M               |  |
|                                                            |                                          | D                                                                                                                      | Valve stem                                    | 43157-83A           |  |
|                                                            |                                          | E                                                                                                                      | Washer (10)                                   | 6966M               |  |
|                                                            |                                          | F                                                                                                                      | Shim, bearing (install under primary bearing) | 43903-08            |  |
|                                                            |                                          | Н                                                                                                                      | Bearing, ABS (red side must face inward       | d) 9252             |  |
|                                                            |                                          | Discard the following components which are provided with this installation kit, but are not required for this fitment. |                                               |                     |  |
|                                                            |                                          | Sleeve, bearing spacer                                                                                                 |                                               | 41748-08            |  |
|                                                            |                                          | Shim, bearing                                                                                                          |                                               | 41450-08            |  |
|                                                            |                                          | Valve stem                                                                                                             |                                               | 43206-01            |  |
|                                                            |                                          | Screw (1                                                                                                               | 0)                                            | 3655A               |  |

-J04052 5 of 6

**Table 4. Service Parts Table** 

| Kit                                               | Installation Kit                         | Item                                                                                                                   | Description (Quantity)                        | Part Number         |  |
|---------------------------------------------------|------------------------------------------|------------------------------------------------------------------------------------------------------------------------|-----------------------------------------------|---------------------|--|
| 41983-09                                          |                                          | 1                                                                                                                      | Wheel                                         | Not Sold Separately |  |
|                                                   |                                          | Items requiring separate purchase:                                                                                     |                                               |                     |  |
| 2006-2007 Dyna Models<br>(except FXDWG)           | 43848-08<br>Front 19x2.5 inch<br>Fitment | А                                                                                                                      | Bearing (2)                                   | 9247                |  |
|                                                   |                                          | В                                                                                                                      | Sleeve, bearing spacer                        | 43641-01            |  |
|                                                   |                                          | С                                                                                                                      | Screw, TORX® (5)                              | 3762M               |  |
|                                                   |                                          | D                                                                                                                      | Valve stem                                    | 43157-83A           |  |
|                                                   |                                          | Е                                                                                                                      | Washer (5)                                    | 6966M               |  |
|                                                   |                                          | Discard the following components which are provided with this installation kit, but are not required for this fitment. |                                               |                     |  |
|                                                   |                                          | Screw (10)                                                                                                             |                                               | 3655A               |  |
|                                                   |                                          | Sleeve, bearing spacer                                                                                                 |                                               | 43633-06            |  |
|                                                   |                                          | Sleeve, bearing spacer                                                                                                 |                                               | 43517-00            |  |
|                                                   |                                          | Sleeve, bearing spacer                                                                                                 |                                               | 43755-04            |  |
|                                                   |                                          | Screw, TORX (5)                                                                                                        |                                               | 3762M               |  |
|                                                   |                                          | Washer (5)                                                                                                             |                                               | 6966M               |  |
|                                                   |                                          | Valve ste                                                                                                              | em                                            | 43206-01            |  |
| 2008-later Dyna Models<br>(except FXDWG and FXDF) | *                                        | Α                                                                                                                      | Bearing (2)                                   | 9276                |  |
|                                                   |                                          | В                                                                                                                      | Sleeve, bearing spacer                        | 41748-08            |  |
|                                                   |                                          | С                                                                                                                      | Screw, TORX (5)                               | 3762M               |  |
|                                                   |                                          | D                                                                                                                      | Valve stem                                    | 43157-83A           |  |
|                                                   |                                          | E                                                                                                                      | Washer (5)                                    | 6966M               |  |
|                                                   |                                          | F                                                                                                                      | Shim, bearing (install under primary bearing) | 41450-08            |  |
|                                                   |                                          | Discard the following components which are provided with this installation kit, but are not required for this fitment. |                                               |                     |  |
|                                                   |                                          | Sleeve, bearing spacer                                                                                                 |                                               | 41900-08            |  |
|                                                   |                                          | Shim, bearing                                                                                                          |                                               | 43903-08            |  |
|                                                   |                                          | Screw (10)                                                                                                             |                                               | 3655A               |  |
|                                                   |                                          | Valve stem                                                                                                             |                                               | 43206-01            |  |