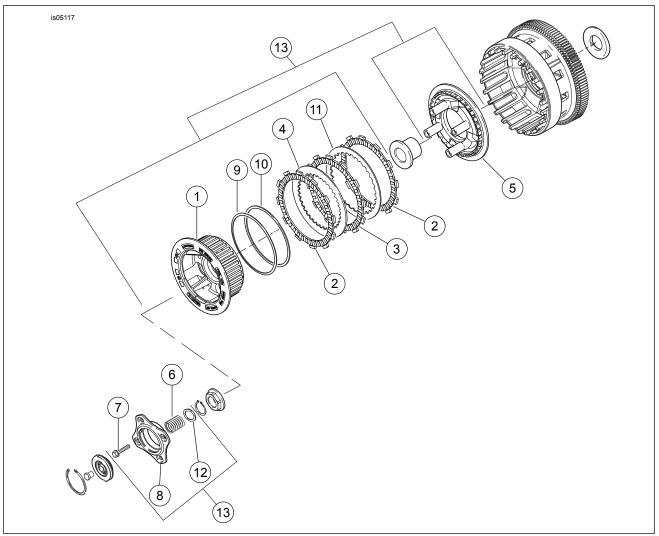

### Kit Contents

See Figure 2 and Table 1.

# **SERVICE PARTS**

Figure 2. Service Parts: VRSC Clutch Kit

**Table 1. Service Parts Table** 

| Kit                               | Item | Description (Quantity)       | Part Number |
|-----------------------------------|------|------------------------------|-------------|
| Kit 37938-08KA<br>VRSC Clutch Kit | 1    | Clutch hub                   | 36701-08KA  |
|                                   | 2    | Clutch friction plate (2)    | 36713-01K   |
|                                   | 3    | Clutch friction plate (7)    | 36720-08K   |
|                                   | 4    | Clutch plate (7)             | 36702-08K   |
|                                   | 5    | Clutch pressure plate        | 36704-08KA  |
|                                   | 6    | Clutch spring (4)            | 36705-08K   |
|                                   | 7    | Flange bolt (4)              | 36706-08K   |
|                                   | 8    | Lifter plate                 | 36710-08K   |
|                                   | 9    | Damper spring seat           | 36711-08K   |
|                                   | 10   | Damper spring                | 36712-08K   |
|                                   | 11   | Clutch plate                 | 38841-08K   |
|                                   | 12   | Spring seat (4)              | 38842-08K   |
|                                   | 13   | Items included in clutch kit |             |