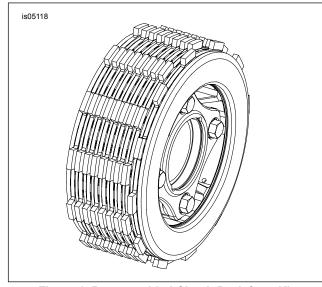

#### INSTALLATION

Figure 1. Preassembled Clutch Pack from Kit

Refer to CLUTCH in service manual to remove old clutch assembly and to install new clutch assembly. If this kit is being installed on a 2007 or earlier model a 2008 service manual will also be needed for installation procedures. For removal see 2007 and earlier manuals for proper removal procedures. See 2008 VRSC service manual for proper installation procedures and torque specifications.