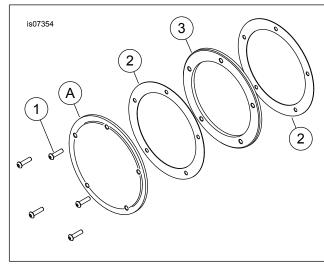

# **Kit Contents**

See Figure 1 and Table 1.

# SERVICE PARTS

Figure 1. Service Parts: Screamin' Eagle Clutch (Derby)
Cover Spacer Kit

#### **Table 1. Service Parts**

| Item                                              |                               | Part Number         |
|---------------------------------------------------|-------------------------------|---------------------|
| 1                                                 | Button head screw, 1/4-20 X 1 | 94595-98            |
|                                                   | in (5)                        |                     |
| 2                                                 | Gasket (2)                    | 25700334            |
| 3                                                 | Spacer                        | Not Sold Separately |
| Items mentioned in text, but not included in kit. |                               |                     |
| Α                                                 | Clutch cover                  |                     |