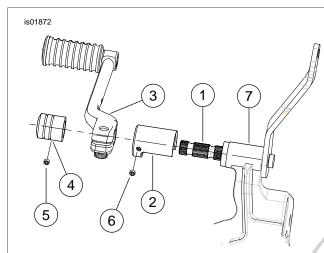

# **INSTALLATION**

- 1. Shifter shaft
- 2. Inner cover
- 3. Toe shifter lever
- 4. Outer cover
- 5. Set screw (for outer cover)
- 6. Set screw (for inner cover)
- 7. Casting

Figure 1. Shifter Shaft Covers

- See Figure 1. Remove the stock heel shift lever and toe shift lever (3) from the gear shifter shaft (1).
- Install the set screw (6) into the inner gear shifter shaft cover (2).
- Install inner gear shifter shaft cover with installed set screw over the casting (7) in-board of the shifter shaft (1).

- 4. Tighten the set screw until light contact is made with the casting. Do not overtighten.
- 5. Re-install toe shift lever on the gear shifter shaft. Tighten the shifter retaining screw to 18-22 lb-ft (24-30 Nm).
- Install the set screw (5) into the outer gear shifter cover (4).
- 7. Install outer gear shifter shaft cover with installed set screw over the end of the gear shifter shaft (1).
- Loosen the set screw slightly to allow the gear shifter shaft cover to rotate. Rotate the cover until the set screw faces down, then tighten the set screw.