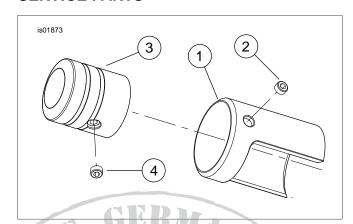

# SERVICE PARTS

Figure 2. Service Parts: Shifter Shaft Covers

**Table 1. Service Parts** 

|   | Item | Description (Quantity)                    | Part Number         |  |
|---|------|-------------------------------------------|---------------------|--|
|   | 1    | Cover, inner shaft                        | Not Sold Separately |  |
| , | 2    | Set screw, cup point, 8-32 x 0.125 inch   | Not Sold Separately |  |
|   | 3    | Cover, outer shaft                        | Not Sold Separately |  |
|   | 4    | Set screw, cup point, #10-24 x 0.188 inch | Not Sold Separately |  |