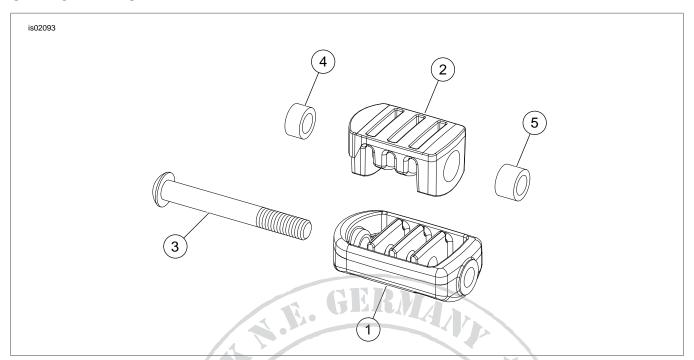

# **SERVICE PARTS**

Figure 1. Service Parts: Streamliner Shifter Peg Kit

**Table 1. Service Parts Table** 

| Item | 180                              | Description (Quantity) | 17-2 | Part Number         |
|------|----------------------------------|------------------------|------|---------------------|
| 1    | Casting, Streamliner shifter peg |                        |      | Not Sold Separately |
| 2    | Tread, shifter peg               |                        |      | 34970-04            |
| 3    | Screw, button head cap           |                        |      | 4373                |
| 4    | Tread support, small             |                        |      | 33953-05            |
| 5    | Tread support, large             |                        | 75   | 33954-05            |