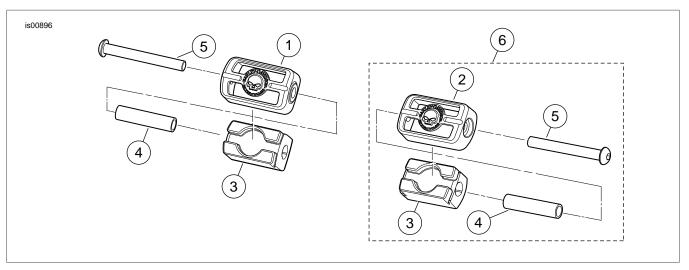

#### **Kit Contents**

See Figure 1 and Table 1.

### NOTES

The heel rest and shifter peg rubber treads and spacer tubes come installed in the chrome covers.

The screw (item 6) has a lock patch to prevent loosening. If a heel rest or shifter peg is removed for any reason, use a new screw or apply a few drops of Loctite® 243 (blue) to the screw threads before re-installation.

### **Shifter Peg**

- Remove and discard the original equipment shifter peg. If needed, use a heat gun to apply heat to the shift lever and shifter peg threads to aid in peg removal.
- See Figure 1. Using the screw (5), attach the peg (1) and tread (3) assembly to the shift lever. Tighten the screw to 12-14 ft-lbs (16.3-19 Nm).

#### NOTE

The chrome heel rest covers are side-specific. For best appearance, install so the HARLEY-DAVIDSON text is **above** the skull, and the MOTORCYCLES text **below**.

- See Figure 1. Using the screws (5), attach the left-side heel rest (1) and tread (3) assembly to the left-side heel rest lever. Tighten the screw to 12-14 ft-lbs (16.3-19 Nm).
- 2. Repeat for the right-side heel rest (2) and tread assembly.

## **SERVICE PARTS**

Figure 1. Service Parts, Skull Shifter Peg/ Heel Rest Kits

Table 1. Service Parts Table

| Kit                               | Item | Description (Quantity)                      | Part Number         |
|-----------------------------------|------|---------------------------------------------|---------------------|
| Kit 34699-04<br>Heel Rest Pad Kit | 1    | Heel rest cover (chrome) (left)             | Not Sold Separately |
|                                   | 2    | Heel rest cover (chrome) (right)            | Not Sold Separately |
|                                   | 3    | Tread, heel rest (2)                        | 34698-04            |
|                                   | 4    | Spacer tube (2)                             | 50784-97            |
|                                   | 5    | Screw, hex socket, button head (chrome) (2) | 94545-03            |
| Kit 34689-04<br>Shifter Peg Kit   | 2    | Shifter peg cover (chrome)                  | Not Sold Separately |
|                                   | 3    | Tread, shifter peg                          | 34698-04            |
|                                   | 4    | Spacer tube                                 | 50784-97            |
|                                   | 5    | Screw, hex socket, button head (chrome)     | 94545-03            |
| Also available:                   |      |                                             |                     |
| 34703-04<br>Heel rest (right)     | 6    | Assembly of Items 2, 3, 4 and 5             |                     |
|                                   |      | HDONLIN                                     |                     |