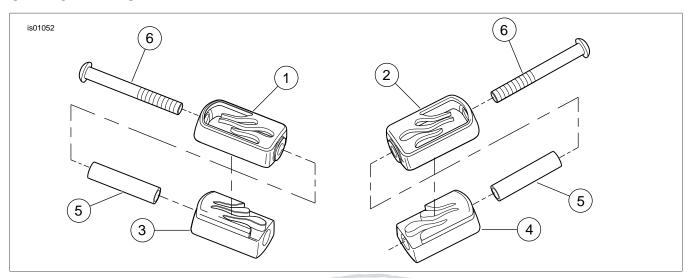

#### **Kit Contents**

See Figure 1 for kit contents. The heel rest and shifter peg rubber treads and spacer tubes will be installed in their corresponding chrome castings.

#### NOTE

A Service Manual for your motorcycle is available at your Harley-Davidson Dealer. To enhance the flame pattern, orient the pegs as shown in Figure 1.

- If replacing shifter peg, remove and discard existing shifter peg. If needed, apply heat with a heat gun to shift lever threads and threads on shifter peg to aid peg removal. If installing heel rest pads, proceed to Step 3.
- See Figure 1. Using screw (6), attach shifter peg casting (1, 2) to shift lever. Tighten screw to 16.3-19 Nm (12-14 ft-lbs).

#### NOTE

Screw (6) has a lock patch to prevent loosening.

3. To install heel rest pads, perform Step 2 to attach the heel rest to the right or left heel rest lever.

-J02704 1 of 2

# **SERVICE PARTS**

Figure 1. Service Parts: Flame Shifter Peg/Heel Rest Kit

Table 1. Service Parts Table

| Item | Description (Quantity)                   | Part Number         |
|------|------------------------------------------|---------------------|
|      | Heel Rest Pad Kit (Part Number 34680-03) |                     |
| 1    | Casting shifter peg (heel rest left)     | Not Sold Separately |
| 2    | Casting heel rest (right)                | Not Sold Separately |
| 3    | Tread, shifter peg (heel rest left)      | 34679-03            |
| 4    | Tread, heel rest (right)                 | 34682-03            |
| 5    | Spacer tube (2)                          | Not Sold Separately |
| 6    | Screw, hex socket, button head (2)       | 94545-03            |
|      | Shifter Peg Kit (Part Number 34617-03)   |                     |
| 1    | Casting shifter peg                      | Not Sold Separately |
| 3    | Tread, shifter peg                       | 34679-03            |
| 5    | Spacer tube                              | Not Sold Separately |
| 6    | Screw, hex socket, button head           | 94545-03            |
|      | W.HDONIA                                 |                     |