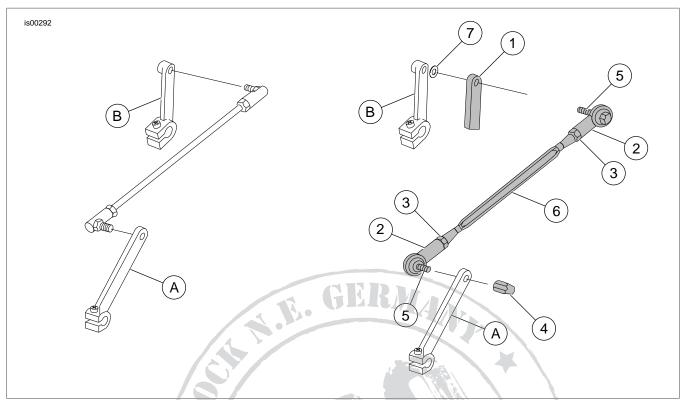

#### **Kit Contents**

See Figure 1 and Table 2.

### INSTALLATION

NOTE

All numbers referenced in steps below refer to Figure 1 and Service Manual.

- 1. Remove existing shifter rod.
- 2. Adjust new shifter rod in kit to match the length of the existing shifter rod removed by loosening locknuts (3), adjusting the length of the rod, then retightening locknuts to 20-24 ft-lbs (27-32 Nm).
- 3. Place spacer (7) and cover (1) over the shifter rod lever.
- 4. Apply Loctite<sup>®</sup> 242 (blue) to threads of one of the capscrews (5) and thread cap screw through the rear of the shifter rod and into the shifter rod lever. Tighten cap screw (5) to 13-16 ft-lbs (18-22 Nm).
- 5. Place the rod end on the outside of the shifter lever, then apply Loctite<sup>®</sup> 242 (blue) to the threads of the other capscrew (5) and attach the front of the shifter rod (6) to the shifter lever with capscrew (5) and acorn nut (4) in order shown in illustration (acorn nut facing out). Tighten acorn nut (4) to 13-16 ft-lbs (18-22 Nm).

## SERVICE PARTS

# Figure 1. Service Parts: Dyna Shift Linkages

### Table 2. Service Parts: Dyna Shift Linkages

| ltem     | Description (Quantity)                               | Part Number         |
|----------|------------------------------------------------------|---------------------|
| tems inc | luded in kits (shown shaded on illustration)         |                     |
| 1        | Shifter rod lever cover                              | 33890-99A           |
| 2        | Self-aligning rod ends (2)                           | 33888-99            |
| 3        | Locknuts (2)                                         | 33889-99            |
| 4        | Acorn nut                                            | 7904                |
| 5        | Capscrews (2)                                        | 4192                |
| 6        | Shifter rod                                          | Not Sold Separately |
| 7        | Spacer                                               | 5826                |
| tems me  | ntioned in text, but not included in kit.            |                     |
| А        | Original equipment shift lever                       |                     |
| В        | Original equipment shift rod lever (on transmission) |                     |