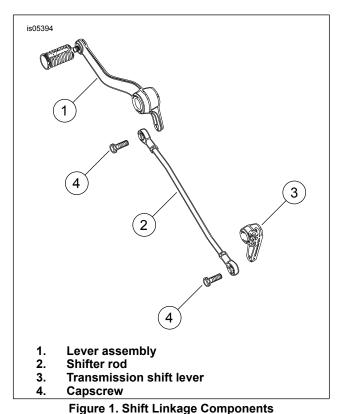

## INSTALLATION

- 1. See Figure 1. Remove stock capscrews (4) and stock shifter rod (2). Discard stock capscrews.
- 2. See Figure 2 and Table 2. Loosen the lock nuts (5) and turn the rod ends on the new aluminum shifter rod (1) to match the length of the stock shifter rod.
- 3. See Figure 2 and Table 2. Slide longer capscrew (3) through the front rod end of new shifter rod (1). Place rod on the outside of the lever assembly. Thread capscrew (3) into the lever assembly.