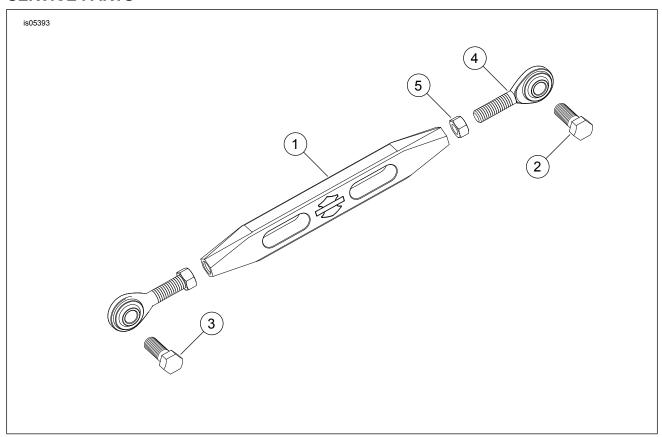

## Kit Contents

See Figure 2 and Table 2.

## INSTALLATION

- 1. See Figure 1. Remove stock capscrews (4) and stock shifter rod (2). Discard stock capscrews.
- 2. See Figure 2 and Table 2. Loosen the lock nuts (5) and turn the rod ends on the new aluminum shifter rod (1) to match the length of the stock shifter rod.
- 3. See Figure 2 and Table 2. Slide longer capscrew (3) through the front rod end of new shifter rod (1). Place rod on the outside of the lever assembly. Thread capscrew (3) into the lever assembly.

- Slide shorter capscrew (2) through the rear rod end of new shifter rod (1). Place rod on the outside of the transmission shift lever. Thread capscrew (2) into the transmission shift lever.
- Tighten capscrews to 13.6-20.3 N·m (10-15 ft-lbs).
- Firmly tighten the lock nuts (5) against the rod ends to 27.1-32.5 N·m (20-24 ft-lbs).

# **SERVICE PARTS**

Figure 2. Service Parts: Sportster Aluminum Shift Linkage Kits (Slotted Linkage Shown)

**Table 2. Service Parts Table** 

| Item | Description (Quantity)                      | Part Number         |
|------|---------------------------------------------|---------------------|
| 1    | Shifter rod linkage                         | Not Sold Separately |
| 2    | Capscrew with Loc-patch® 5/16-18 x 7/8 inch | 4111                |
| 3    | Capscrew with Loc-patch® 5/16-18 x 1.0 inch | 4112                |
| 4    | Rod ends (2)                                | 33899-08            |
| 5    | Lock nuts (2)                               | 7326                |