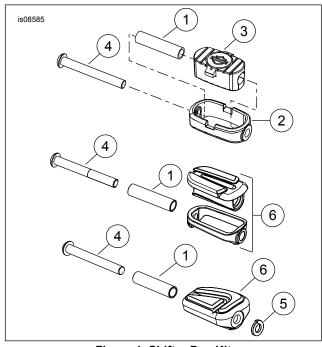

## Kit Contents

See Figure 1 and Table 1.

#### INSTALLATION

- 1. Remove existing shifter peg.
- See Figure 1. For Kits 33946-05 and 33600008: Assemble shifter peg, if necessary:
  - a. Insert spacer tube (1) in the tread (3).
  - b. Install the tread with spacer tube insert into the chrome cover (2). Verify that the tread is oriented properly.
- 3. For Kits 33946-05 and 33600008: Install shifter peg assembly and screw (4) to shift lever. Do not tighten. For Kits 33600075 and 33600154: Install shifter peg assembly using and screw (4) and washer (5). Position washer between shifter peg and shift lever. Do not tighten.
- 4. Rotate the shifter peg to the desired orientation.
- 5. Tighten screw to 16.3–18.9 N·m (144–168 in-lbs).

#### SERVICE PARTS

Figure 1. Shifter Peg Kit

**Table 1. Service Parts** 

| Item | Description (Quantity)         | Part Number         |
|------|--------------------------------|---------------------|
| 1    | Spacer (Bar & Shield)          | 50784-97            |
|      | Spacer (Slipstream)            | 12400026            |
|      | Spacer (Airflow)               | 12400026            |
| 2    | Cover (Bar & Shield)           | 33947-05            |
|      | Cover (Slipstream)             | Not Sold Separately |
|      | Cover (Airflow)                | Not Sold Separately |
| 3    | Tread (all Kits)               | Not Sold Separately |
| 4    | Screw (Bar & Shield, Slip-     | 94545-03            |
|      | stream)                        |                     |
|      | Screw (Slipstream)             | 94545-03            |
|      | Screw (Airflow)                | 4196                |
| 5    | Lockwasher (Airflow only)      | 7041                |
| 6    | Shifter Peg Assembly (Bar &    | Not Sold Separately |
|      | Shield, Slipstream)            |                     |
|      | Shifter Peg Assembly (Slip-    | 33600007            |
|      | stream)                        |                     |
|      | Shifter Peg Assembly (Airflow) | 33600056            |
|      | Shifter Peg Assembly (Black    | 33600098            |
|      | Airflow)                       |                     |