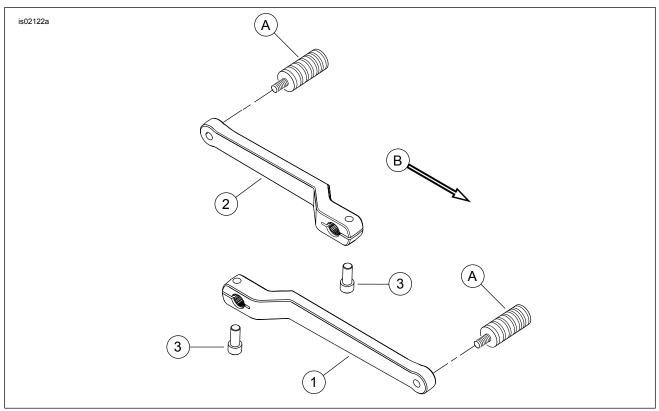

# **Kit Contents**

See Figure 1 and Table 1.

#### NOTE

The shift levers in these kits have opposite counterbored screw holes. When the toe and heel levers are positioned correctly, the socket head cap screws are installed from the bottom of both levers.

#### NOTE

Original equipment shift levers are installed from the top or bottom, depending on the model motorcycle.

- Before removing the original shift levers, note the orientation. You may want to replace them at the same position and angle.
- See Figure 1. Remove the original equipment shifter pegs (A) and retain for installation of the new levers if desired. Remove the socket head screws (3) that clamp the shift levers onto the splined shifter shaft. Remove the original equipment shift levers.
- First, position the toe shifter lever (1) so the counterbored screw hole is at the bottom. Slide the toe shifter lever onto the splined shifter shaft. Position to the desired angle, aligning the screw hole with the notch on the shaft.
- Install the heel shift lever (2) with the counterbore at the bottom.
- Add a few drops of Loctite 243 (blue) to the socket head screws (3), and insert the screws into the counterbored holes. Tighten to 32–35 N·m (24–26 ft-lbs).
- Install the shifter pegs onto the new shift levers. If using the original pegs, place a few drops of Loctite 243 (blue) onto the screw threads before installation. Tighten the shifter peg screws.
- Check for proper operation and clearance.

# **SERVICE PARTS**

Figure 1. Service Parts: Shift Lever Kit (Generic Shown)

**Table 1. Service Parts Table** 

| Kit                              | Item    | Description (Quantity)        | Part Number         |
|----------------------------------|---------|-------------------------------|---------------------|
| Kit 34023-08<br>Billet (black)   | 1       | Toe shift lever (black)       | Not sold separately |
|                                  | 2       | Heel shift lever (black)      | Not sold separately |
|                                  | 3       | Hex socket head cap screw (2) | 94332-91T           |
| Kit 34535-00B<br>Billet (chrome) | 1       | Toe shift lever (chrome)      | Not sold separately |
|                                  | 2       | Heel shift lever (chrome)     | Not sold separately |
|                                  | 3       | Hex socket head cap screw (2) | 94332-91T           |
| Kit 34558-05A<br>Buckshot        | 1       | Toe shift lever               | 33742-05A           |
|                                  | 2       | Heel shift lever              | 33747-07            |
|                                  | 3       | Hex socket head cap screw (2) | 94332-91T           |
| Kit 34045-10<br>Edge cut         | 1       | Toe shift lever               | Not sold separately |
|                                  | 2       | Heel shift lever              | Not sold separately |
|                                  | 3       | Hex socket head cap screw (2) | 94332-91T           |
| Kit 33600076<br>Airflow          | 1       | Toe shift lever               | 33600060            |
|                                  | 2       | Heel shift lever              | 33600061            |
|                                  | 3       | Hex socket head cap screw (2) | 3275                |
| Items mentioned in               | text, b | ut not included in kit:       |                     |
|                                  | Α       | Shifter peg (2)               |                     |
|                                  | В       | Front of motorcycle           |                     |