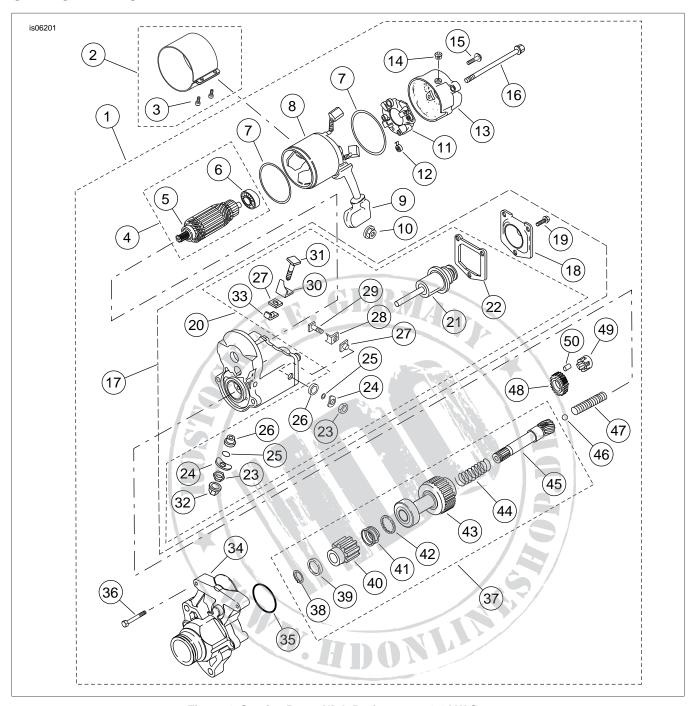

## **Kit Contents**

See Figure 1, Table 1 and Table 2.

## **SERVICE PARTS**

Figure 1. Service Parts, High Performance 1.4 kW Starter

Table 1. High Performance 1.4 kW Starter Kits

| Kit                                  | Item | Description (Quantity)                           | Part Number         |
|--------------------------------------|------|--------------------------------------------------|---------------------|
| 31619-06A, 1.4 kW<br>Starter (Black) | 1    | Starter, 1.4 kW (See Table 2 for serviced parts) | Not sold separately |
| 31621-06A, 1.4 kW                    | 1    | Starter, 1.4 kW (See Table 2 for serviced parts) | Not sold separately |
| Starter (Chrome)                     | 2    | Cover, starter yoke (chrome)                     | Not sold separately |
|                                      | 3    | • Screw, M4-0.7 x 0.394 in. (10 mm) long (2)     | Not sold separately |

## **SERVICE PARTS**

Table 2. Service Parts, High Performance 1.4 kW Starter

| Item | Description (Quantity)                                                                                           | Part Number              |
|------|------------------------------------------------------------------------------------------------------------------|--------------------------|
| 4    | Armature assembly, 1.4 kW starter (includes items 5 and 6)                                                       | Not sold separately      |
| 5    | Ball bearing                                                                                                     | 8871                     |
| 6    | Ball bearing                                                                                                     | 8883                     |
| 7    | O-ring, starter yoke (2)                                                                                         | 31695-90                 |
| 8    | Starter yoke (field coil)                                                                                        | Not sold separately      |
| 9    | Terminal cap, rubber                                                                                             | 31643-06                 |
| 10   | Flange nut                                                                                                       | 3403                     |
| 11   | Holder assembly, starter brush (includes item 12)                                                                | 31542-06                 |
| 12   | Spring, starter brush (4)                                                                                        | Not sold separately      |
| 13   | End frame, starter                                                                                               | 31508-06                 |
| 14   | Drain vent                                                                                                       | 31660-90                 |
| 15   | Screw (2)                                                                                                        | 929A                     |
| 16   | Through bolt, unfinished (2), for black starter 31619-06A Through bolt, chrome (2), for chrome starter 31621-06A | Not sold separately 3624 |
| 17   | Starter solenoid assembly (includes items 18 through 20)                                                         | 31631-06                 |
| 18   | Solenoid cover                                                                                                   | 31688-90                 |
| 19   | Bolt, with washer (3)                                                                                            | 31689-90                 |
| 20   | Starter repair kit (includes items 21 through 33)                                                                | 31604-06                 |
| 21   | Plunger subassembly                                                                                              | Not sold separately      |
| 22   | Gasket                                                                                                           | Not sold separately      |
| 23   | • Jam nut (2)                                                                                                    | Not sold separately      |
| 24   | Wave washer (2)                                                                                                  | Not sold separately      |
| 25   | • O-ring (2)                                                                                                     | Not sold separately      |
| 26   | Bushing, round (2)                                                                                               | Not sold separately      |
| 27   | Bushing, square (2)                                                                                              | Not sold separately      |
| 28   | Contact plate                                                                                                    | Not sold separately      |
| 29   | Bolt, "B" terminal                                                                                               | Not sold separately      |
| 30   | Contact plate                                                                                                    | Not sold separately      |
| 31   | Bolt, "M" terminal                                                                                               | Not sold separately      |
| 32   | • Nut                                                                                                            | Not sold separately      |
| 33   | Washer                                                                                                           | Not sold separately      |
| 34   | Starter housing                                                                                                  | Not sold separately      |
| 35   | O-ring                                                                                                           | 10957                    |
| 36   | Bolt, starter (2)                                                                                                | 928                      |
| 37   | Clutch subassembly, starter (includes items 38 through 45)                                                       | 31633-07                 |
| 38   | Snap ring                                                                                                        | 31328-91                 |
| 39   | Pinion stop nut                                                                                                  | Not sold separately      |
| 40   | Starter pinion gear                                                                                              | 31345-06                 |
| 41   | Spring, compression coil                                                                                         | Not sold separately      |
| 42   | Snap retainer                                                                                                    | Not sold separately      |
| 43   | Clutch, starter motor (includes ball bearing, not sold separately)                                               | 31681-07                 |
| 44   | Spring, starter solenoid                                                                                         | 31692-90                 |
| 45   | Shaft                                                                                                            | Not sold separately      |
| 46   | Ball                                                                                                             | 8879                     |

-J04280 3 of 4

Table 2. Service Parts, High Performance 1.4 kW Starter

| Item | Description (Quantity)         | Part Number |
|------|--------------------------------|-------------|
| 47   | Starter solenoid return spring | 31641-06    |
| 48   | Idler gear                     | 31525-90    |
| 49   | Idler retainer                 | 31530-90    |
| 50   | Clutch roller (5)              | 9077        |