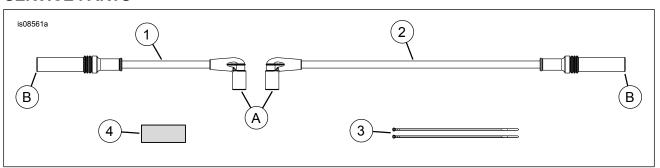

## **SERVICE PARTS**

Figure 3. Service Parts: Screamin Eagle 10 MM Spark Plug Cables

#### Table 1. Service Parts

| Kit                      | Item | Description (Quantity)          | Part Number         |
|--------------------------|------|---------------------------------|---------------------|
| 31600048A                | 1    | Spark plug cable, black, short  | Not sold separately |
|                          | 2    | Spark plug cable, black, long   | Not sold separately |
|                          | 3    | Cable strap (2)                 | Not sold separately |
|                          | 4    | Dielectric grease               | Not sold separately |
| 31600051A                | 1    | Spark plug cable, orange, short | Not sold separately |
|                          | 2    | Spark plug cable, orange, long  | Not sold separately |
|                          | 3    | Cable strap (2)                 | Not sold separately |
|                          | 4    | Dielectric grease               | Not sold separately |
| 31600054A                | 1    | Spark plug cable, red, short    | Not sold separately |
|                          | 2    | Spark plug cable, red, long     | Not sold separately |
|                          | 3    | Cable strap (2)                 | Not sold separately |
|                          | 4    | Dielectric grease               | Not sold separately |
| Items mentioned in text. |      |                                 |                     |
|                          | Α    | Coil boot                       |                     |
|                          | В    | Spark plug boot                 |                     |