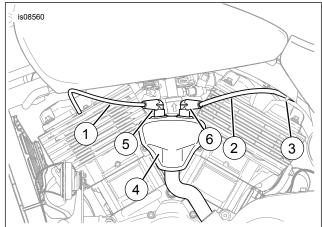

### NOTE

Remove cable by pulling on rubber boot only. Do not pull on cable or damage can result.

Pull and twist simultaneously to remove rubber boot.

- See Figure 1. Remove front spark plug cable (1). Remove rear spark plug cable (2).
- 3. Remove rear spark plug cable from retaining clips (3).

## INSTALLATION

1. See Figure 3. Apply dielectric grease (4) to the insides of the coil boot (A) and spark plug boots (B).

- 1. Front spark plug cable (short)
- 2. Rear spark plug cable (long)
- 3. Retaining clips (2)
- 4.
- 5. Front spark plug boot
- Rear spark plug boot 6.