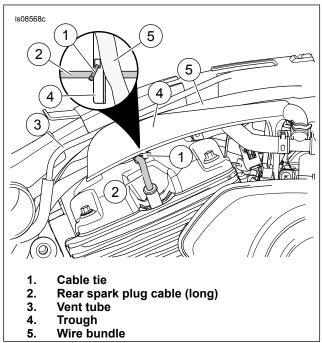

Figure 2. Secure Spark Plug Cable (shown without fuel tank and seat for clarity)

- 4. See Figure 2. Install new front spark plug cable (2) to spark plug. Push the spark plug end in far enough to feel it snap into place. Gently pull upward to verify spark plug cables are locked into place.
- 5. Slide cable strap (1) through square hole in trough (4) and around spark plug wire (1) as shown. Do not route cable strap around wire bundle (5) or tube (3). Tighten cable strap and trim cable strap as needed. Repeat step for front spark plug cable on other side.