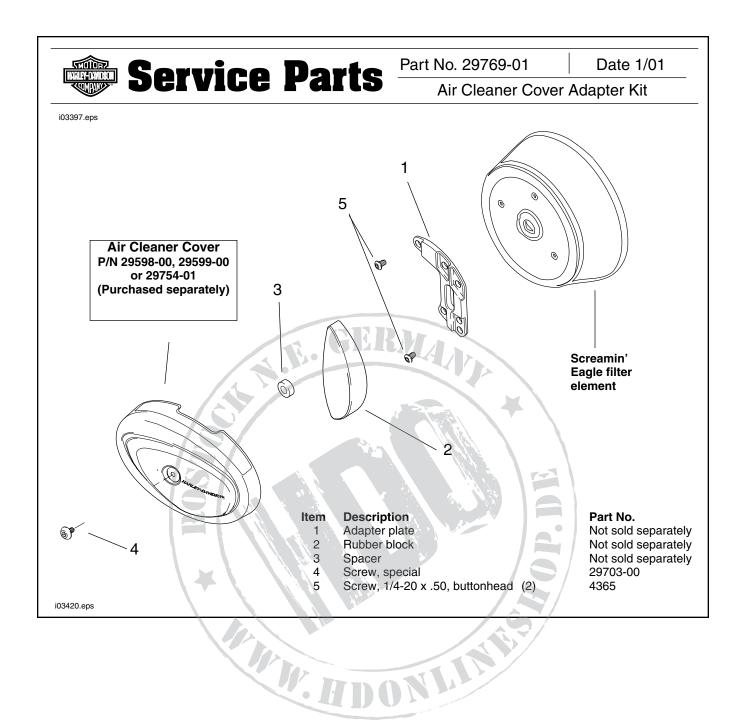

See Service Parts illustration for kit contents.

- 4. Reposition the filter element over the mounting studs. Position the adapter plate (1) over the filter element in the approximate orientation shown on the Service Parts illustration. Attach the adapter plate and the filter element to the mounting studs using the two buttonhead screws (5) provided in the kit. Reuse the screw(s) removed in Step 2 to complete the filter element installation. Torque all screws to 3-5 ft-lbs (4.1-6.8 Nm).
- Insert the oval-shaped boss on the rubber block (2) into the adapter plate (1). Flat edge of rubber block (2) faces rearward.
- 6. Remove the film from the adhesive-backed spacer (3).
- 7. Position the spacer (3) over the inside surface of the air cleaner cover (not included) and align the I.D. of the spacer (3) with the cover mounting hole.
- 8. Adhere the spacer (3) to the inside of the cover.

ONLINE

 Install the cover using the screw (4) provided in air cleaner cover adapter kit. Tighten to 3-5 ft-lbs (4.1-6.8 Nm).

-J00789 2 of 2