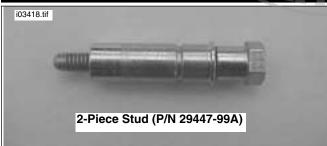

## **A**WARNING

Installation of this kit and the matching air cleaner cover requires the use of 2-piece mounting studs (P/N 29447-99A.) If your Screamin' Eagle High Flow Air Cleaner Kit came with mounting studs of 1-piece design (P/N 29447-99), they must all be replaced with 2-piece studs (P/N 29447-99A.) Failure to replace studs may result in the Air Cleaner Assembly coming loose, leading to loss of control and death or serious injury. These studs are available at your Harley-Davidson Dealer.

 See Figure 1. If your Screamin' Eagle HIgh Flow Air Cleaner is equipped with the 1-piece studs, remove the 1-piece studs and replace with new 2-piece studs (P/N 29447-99A). Torque studs to 3-5 ft-lbs (4.1-6.8 Nm).