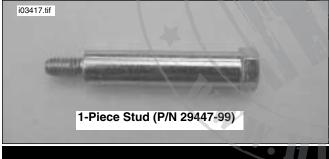

## **A**WARNING

Installation of this kit and the matching air cleaner cover requires the use of 2-piece mounting studs (P/N 29447-99A.) If your Screamin' Eagle High Flow Air Cleaner Kit came with mounting studs of 1-piece design (P/N 29447-99), they must all be replaced with 2-piece studs (P/N 29447-99A.) Failure to replace studs may result in the Air Cleaner Assembly coming loose, leading to loss of control and death or serious injury. These studs are available at your Harley-Davidson Dealer.

 See Figure 1. If your Screamin' Eagle HIgh Flow Air Cleaner is equipped with the 1-piece studs, remove the 1-piece studs and replace with new 2-piece studs (P/N 29447-99A). Torque studs to 3-5 ft-lbs (4.1-6.8 Nm).