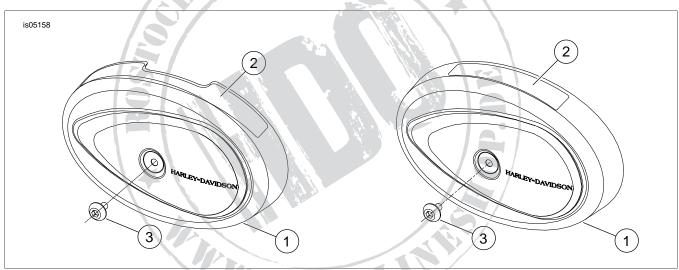

#### **Kit Contents**

See Figure 1 and Table 1.

# **SERVICE PARTS**

Figure 1. Service Parts: Air Cleaner Cover Kits

#### **Table 1. Service Parts Table**

| Kit                                            | Item | Description (Quantity)                         | Part Number         |
|------------------------------------------------|------|------------------------------------------------|---------------------|
| Kit 29598-00<br>For Carbureted<br>Models       | 1    | Air cleaner cover                              | Not Sold Separately |
|                                                | 2    | Warning label                                  | Not Sold Separately |
|                                                | 3    | Socket head screw, 5/16-18 x 0.625 in., chrome | 29600-00            |
| Kit 29599-00 and<br>29754-01<br>For EFI Models | 1    | Air cleaner cover                              | Not Sold Separately |
|                                                | 2    | Warning label                                  | Not Sold Separately |
|                                                | 3    | Socket head screw, 5/16-18 x 0.625 in., chrome | 29600-00            |