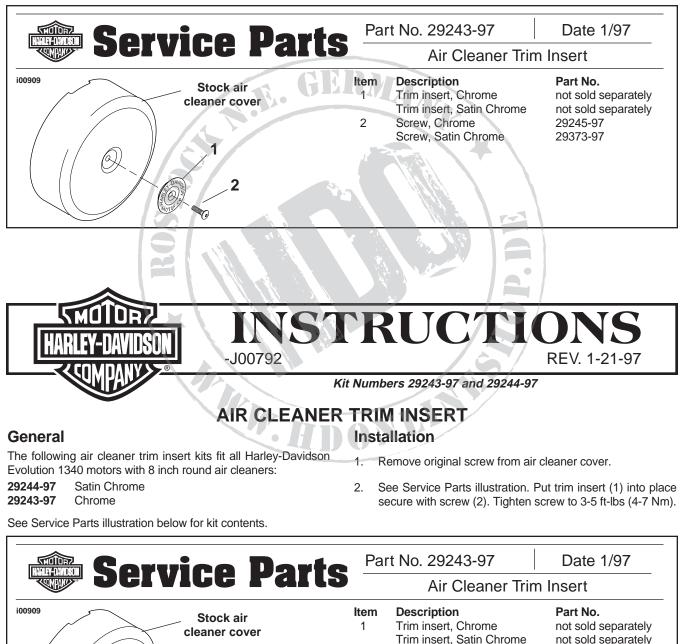

## General

The following air cleaner trim insert kits fit all Harley-Davidson Evolution 1340 motors with 8 inch round air cleaners:

29244-97 Satin Chrome 29243-97 Chrome

See Service Parts illustration below for kit contents.

6)

2

- Remove original screw from air cleaner cover. 1.
- 2. See Service Parts illustration. Put trim insert (1) into place secure with screw (2). Tighten screw to 3-5 ft-lbs (4-7 Nm).

2 Screw, Chrome Screw, Satin Chrome

## not sold separately 29245-97 29373-97