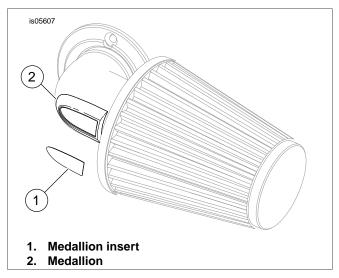

#### NOTE

Ambient temperature should be 70-100 °F (21-38 °C).

- 2. See Figure 1. Remove backing film from medallion insert (1) and install on medallion (2).
- 3. With the backing film still in place, trial fit the medallion (2) to the intake tube.
- Remove the backing film from the back of the medallion. Press the medallion firmly into position for about five seconds.
- After releasing pressure, avoid direct contact with the medallion for at least 20 minutes.