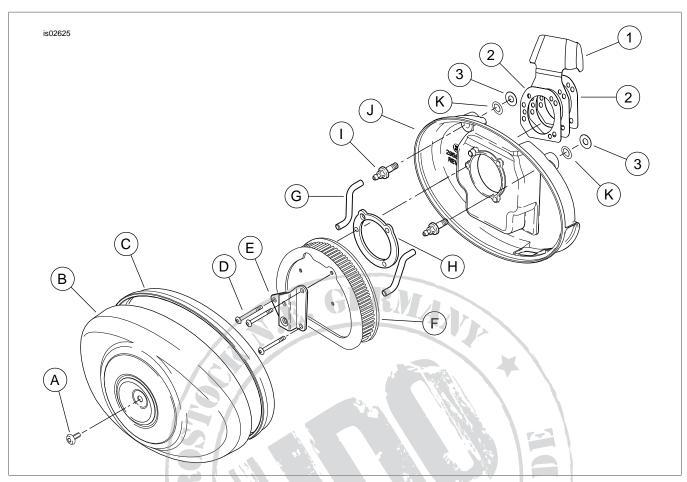

#### **Kit Contents**

See Figure 1 and Table 1.

#### INSTALLATION

- See Figure 1. Remove screw (A) that holds the air cleaner cover (B) and seal (C).
- Remove three T27 TORX® screws (D) to release the cover bracket (E) from the filter element (F).
- Remove the filter element, pulling the two breather tubes(G) from hole on the inboard side of element.
- Remove the two breather tubes (G) from the fittings on the two cylinder head breather bolts (I).
- Remove the two breather bolts (I) and O-ring seals (K) from the air cleaner backplate (J) with a 7/16 inch deepwell socket.

- Remove the backplate and gasket (H) from the injection module.
- Aligning the flat edge of a new cover gasket (2) with the backplate molded tab, install a gasket (2), chrome cover (1) and second gasket, in order, on the air cleaner backplate.
- 8. Install the breather bolts through the air cleaner backplate. Re-install O-ring seals onto each breather bolt. Install a washer (3) from the kit on each breather bolt. Apply Loctite 243 to the breather bolts and align holes in the backplate with the holes in the cylinder heads and install the breather bolts. Use a 7/16 inch deepwell socket and alternately tighten the breather bolts to 120-144 in-lbs (13.6-16.3 Nm).
- Slide gasket over the sleeve on the inboard side of filter element.
- Install breather tubes about 1/4 inch (6.4 mm) into holes on inboard side of filter element.
- 11. Install breather tubes onto fittings of two cylinder head breather bolts.

## **SERVICE PARTS**

Figure 1. Service Parts: Chrome EFI Cover

**Table 1. Service Parts: Chrome EFI Cover** 

| Item                                    | Description (Quantity) | Part Number         | Item | Description (Quantity)     | Part Number |
|-----------------------------------------|------------------------|---------------------|------|----------------------------|-------------|
| 1                                       | Cover, EFI             | Not Sold Separately | E    | Bracket, air cleaner cover |             |
| 2                                       | Gasket, EFI cover (2)  | 27486-07            | F    | Element, air cleaner       |             |
| 3                                       | Washer (2)             | 46465-99            | G    | Breather tube              |             |
| Items mentioned in text but not in kit: |                        |                     | Н    | Air filter gasket          |             |
| Α                                       | Air cleaner screw      |                     |      | Breather bolt              |             |
| В                                       | Air cleaner cover      |                     | J    | Air cleaner backplate      |             |
| С                                       | Air cleaner cover seal |                     | K    | O-ring seal                |             |
| D                                       | Screw                  |                     |      |                            |             |