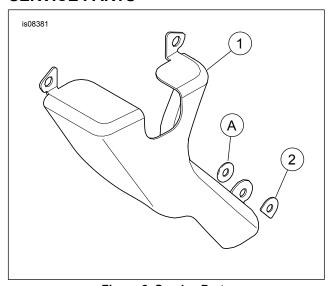

# **Kit Contents**

See Figure 2 and Table 1.

#### SERVICE PARTS

Figure 2. Service Parts

**Table 1. Service Parts** 

| Item                                              | , ,          | Part Number         |
|---------------------------------------------------|--------------|---------------------|
| 1                                                 | Hose cover   | Not Sold Separately |
| 2                                                 | D washer     | 10600033            |
| Items mentioned in text, but not included in kit. |              |                     |
| Α                                                 | Stock washer |                     |