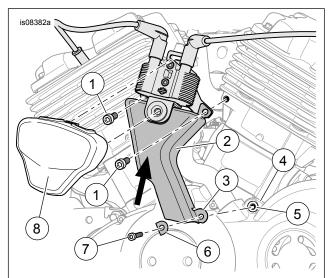

## **INSTALLATION**

- 1. See Figure 1. Remove output sprocket cover screw (7) and washer (5). Remove washer from screw.
- 2. Remove ignition coil cover (8).
- 3. Remove two inner ignition coil bracket screws (1).
- Slide coolant hose cover (2) under ignition coil bracket. Cover fits over coolant hoses.
- 5. Loosely install ignition coil bracket screws.
- 6. Place washer removed in step 1 between coolant hose cover tab (3) and sprocket cover (4).
- 7. Place D-washer (6) on sprocket cover screw.
- Loosely install screw and D-washer.
- Tighten sprocket cover screw to 9–11 (80-97 in-lbs).
- 10. Tighten ignition coil bracket screws to 22.5-27.5 N·m (17-20 ft-lbs).
- 11. Install ignition coil cover.

- Ignition coil bracket screw
- Hose cover 2.
- 3. Tab
- 4. Sprocket cover
- 5. Washer
- 6. **D-washer**
- 7. Sprocket cover screw
  - Ignition coil cover

Figure 1. Hose Cover