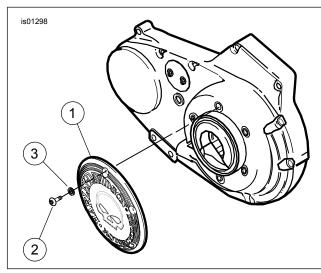

### **Kit Contents**

See Figure 1 and Table 1.

## SERVICE PARTS

Figure 1. Service Parts: Derby Cover Kit

Table 1. Service Parts: Derby Cover Kit

| Item | Description (Quantity) | Part Number         |
|------|------------------------|---------------------|
| 1    | Derby cover            | Not Sold Separately |
| 2    | Screws (6)             | 9461                |
| 3    | Washers (6)            | 9600                |