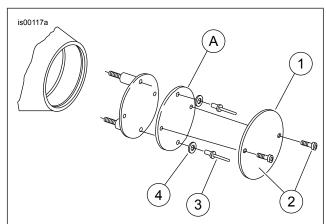

### **Kit Contents**

See Figure 1 and Table 1, and Figure 2 and Table 2.

- Remove and discard inner cover retaining screws. Leave gasket (if equipped) and inner cover in position.
- 3. See Figure 1. Place washers (4) over rivets (3) and place rivets into inner cover holes so the backs of the rivets go into the tapped holes for the sensor plate screws.
- 4. Use a standard rivet tool and install rivets, securing inner cover to sensor plate screws.
- 5. Use the self-tapping screw (5) to cut threads into the remaining inner cover holes. Discard screw after use.
- 6. Place new timer cover (1) in position over inner cover (A) and secure with chrome screws (2).

### SERVICE PARTS

Figure 1. Timer Cover Kits: 32584-88TA, 32668-98A and 32571-98A

Table 1. Timer Cover Kits: 32584-88TA, 32668-98A and 32571-98A

| Item | Description (Quantity)    | Part Number         |
|------|---------------------------|---------------------|
| 1    |                           | Not Sold Separately |
|      | Screw, button head, 10-32 | 9463                |
|      | x 0.25 inch chrome (2)    |                     |

Table 1. Timer Cover Kits: 32584-88TA, 32668-98A and 32571-98A

| Item                                               | Description (Quantity)  | Part Number |  |
|----------------------------------------------------|-------------------------|-------------|--|
| 3                                                  | Rivet (2)               | 8501        |  |
| 4                                                  | Rivet washer (2)        | 6335        |  |
| 5                                                  | Self-tapping screw (not | 3659        |  |
|                                                    | shown)                  |             |  |
| Items referenced in text, but not included in kit: |                         |             |  |
| Α                                                  | Inner cover             |             |  |