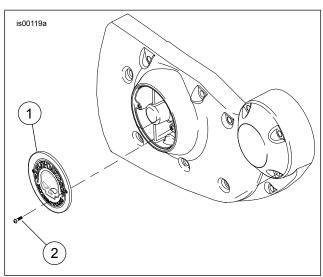

### **Kit Contents**

See Figure 1 and Table 1, and Figure 2 and Table 2.

# For Kits 32972-04A, 32675-04A, 32520-10, 32581-90TB, 32541-10, 25600003, 25600009, 25600025, 25600027, 25600047 and 25600060

- See Figure 2. Remove and discard the original screws and timer cover.
- Place new timer cover (1) in position and secure with chrome screws (2).

Figure 2. Timer Cover Kits: 32972-04A, 32675-04A, 32520-10, 32581-90TB, 32541-10, 25600003, 25600009, 25600025, 25600027

Table 2. Timer Cover Kits: 32972-04A, 32675-04A, 32520-10, 32581-90TB, 32541-10, 25600003, 25600009, 25600025, 25600027, 25600047, 25600060

| Item | Description (Quantity)  | Part Number         |
|------|-------------------------|---------------------|
| 1    | Timer cover             | Not Sold Separately |
| 2    | Screw, TORX® chrome (2) | 9462                |